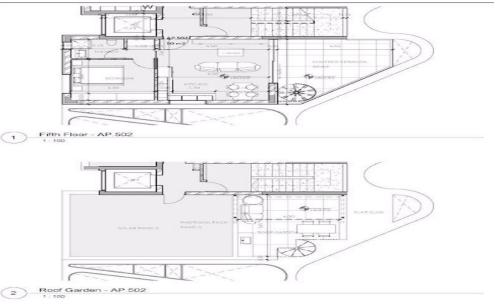

## 1 Bedroom Apartment for Sale in Larnaca

One Bedroom Penthouse Apartment For Sale in Larnaca Town Centre – Title Deeds (New Build Process) Only 1 One bedroom penthouse apartment available !! – A502 The project epitomizes a luxury lifestyle through their meticulously designed interiors of 33 one and two bedroom apartments including spacious balconies and roof gardens. They are a beacon of modern living which seamlessly blends luxury and innovation. At the core of this exceptional living environment is an exclusive advanced spa centre. The project also offers a large Communal Swimming Pool and sun deck area. Each apartment is allocated its own private parking space.

| Property Info |    | Plot / Area Info |     | Additional info  |                  |
|---------------|----|------------------|-----|------------------|------------------|
| Covered Area  | 50 | Pool <b>Y</b> €  | Yes | Reference Number | nov001n1p/a502   |
|               |    |                  |     | Property type    | Apartment        |
|               |    |                  |     | Condition        | <b>Brand New</b> |
|               |    |                  |     | Bathrooms        | 1                |