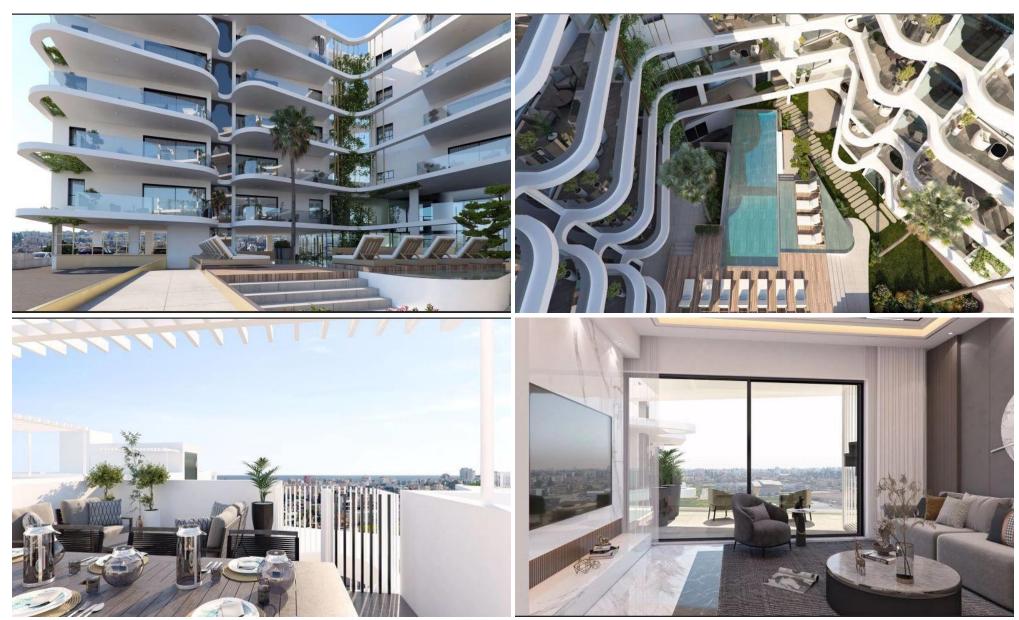

## 1 Bedroom Apartment for Sale in Larnaca

One Bedroom Penthouse Apartment For Sale in Larnaca Town Centre – Title Deeds (New Build Process) Only 1 One bedroom penthouse apartment available !! – A502 The project epitomizes a luxury lifestyle through their meticulously designed interiors of 33 one and two bedroom apartments including spacious balconies and roof gardens. They are a beacon of modern living which seamlessly blends luxury and innovation. At the core of this exceptional living environment is an exclusive advanced spa centre. The project also offers a large Communal Swimming Pool and sun deck area. Each apartment is allocated its own private parking space.