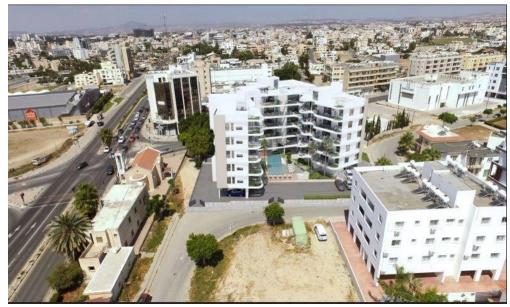

Amenities Location

**Location:** Larnaca Region: **Larnaca** 

Coordinates: **34.919437** / **33.632927** 

Price: €408 628 + VAT

VAT for this property is **€20,431** or **€77,639**. VAT usually is 19%. If it is your first purchase of property, you can have VAT reduced to 5% for the first 150sq.m. of the property.