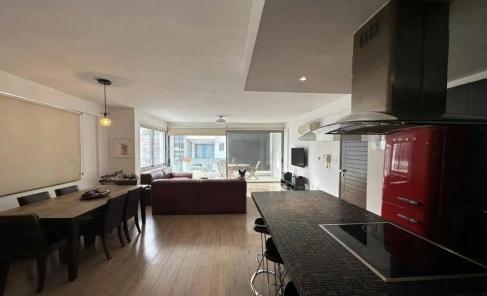

The apartment offers a contemporary open plan combined lounge and dining, modern kitchen, large balcony, 3 double bedrooms with built in ward-robes (main with ensuite), guest WC, large family bathroom and a massive roof deck with great views which is ideal for entertaining. In addition to this, the property is offered with a separate self-contained apartment with kitchen and bathroom on the ground floor.?...