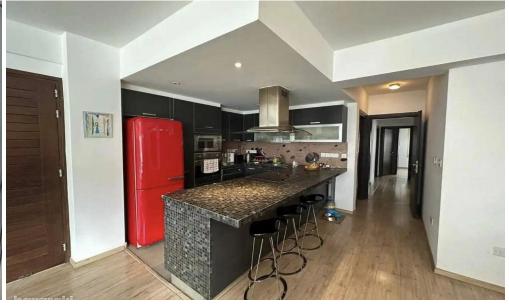

The apartment offers a contemporary open plan combined lounge and dining, modern kitchen, large balcony, 3 double bedrooms with built in ward-robes (main with ensuite), guest WC, large family bathroom and a massive roof deck with great views which is ideal for entertaining. In addition to this, the property is offered with a separate self-contained apartment with kitchen and bathroom on the ground floor.?...