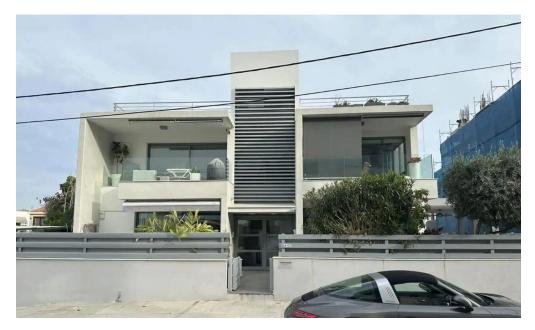

## 4 Bedroom Apartment for Sale in Columbia Area, Limassol District

This apartment is in Columbia area, Limassol. The building consist of 3+1 spacious apartments.

The building is centrally located and close to the entrance of Limassol, with countless amenities (supermarkets, schools, shops pharmacy,etc) and just minutes from the beach.

The apartment offers a contemporary open plan combined lounge and dining, modern kitchen, large balcony, 3 double bedrooms with built in ward-robes (main with ensuite), guest WC, large family bathroom and a massive roof deck with great views which is ideal for entertaining. In addition to this, the property is offered with a separate self-contained apartment with kitchen and bathroom on the ground floor.?...