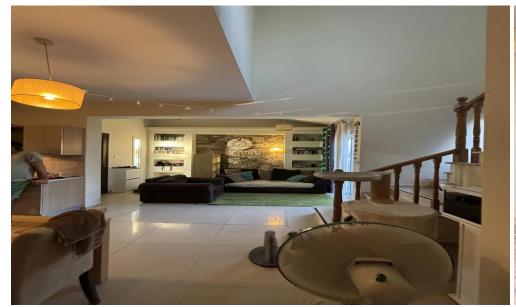

## 3 Bedroom House for Sale in Pyrgos Lemesou, Limassol District

House for sale in Pyrgos, Limasol. Property Features

Title Deed

**Quiet location** 

Barbecue area

**Built-in wardrobes** 

Covered garage

Double glazed

Electrical appliances

En-suite bathroom

Fire place

Granite kitchen worktops

**Guest WC** 

Marble floor

Open parking

Pressurized water system

Solar heating

City view

Washing machine

Covered / Uncovered verandas

Covered parking

Fully furnished

Garden, Storage room

Air conditioning in all rooms