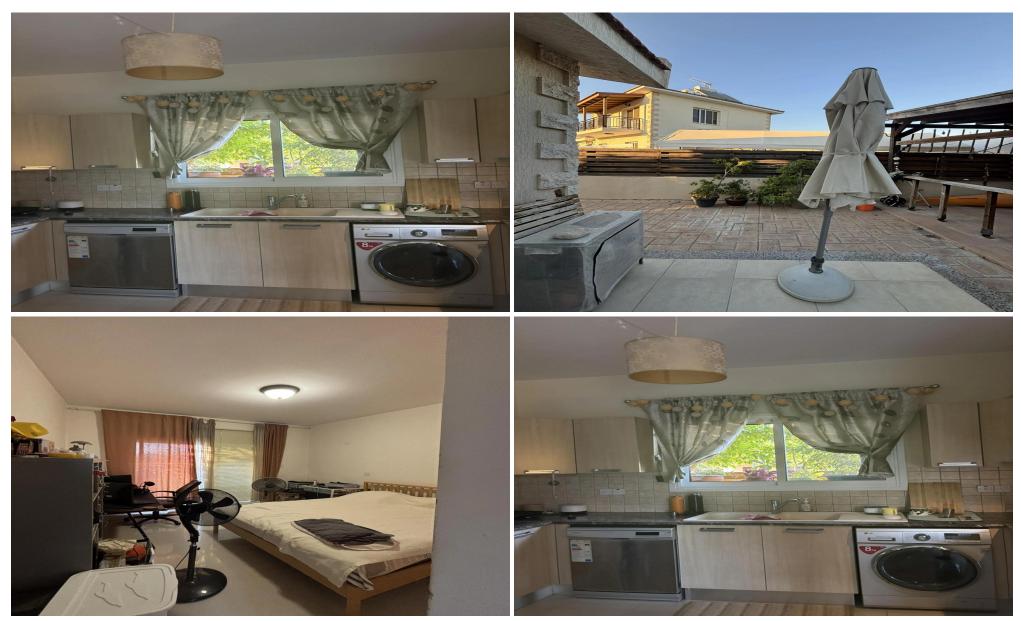

## 3 Bedroom House for Sale in Pyrgos Lemesou, Limassol District

House for sale in Pyrgos, Limasol. Property Features

Title Deed

**Quiet location** 

Barbecue area

**Built-in wardrobes** 

Covered garage

Double glazed

Electrical appliances

En-suite bathroom

Fire place

Granite kitchen worktops

**Guest WC** 

Marble floor

Open parking

Pressurized water system

Solar heating

City view

Washing machine

Covered / Uncovered verandas

Covered parking

Fully furnished

Garden, Storage room

Air conditioning in all rooms

Pre-Owned 2001-2010 2

53308

House

www.index.cy - All Cyprus Real Estate

**Amenities** 

• Storage room

Location

Location: Pyrgos Lemesou Region: Limassol