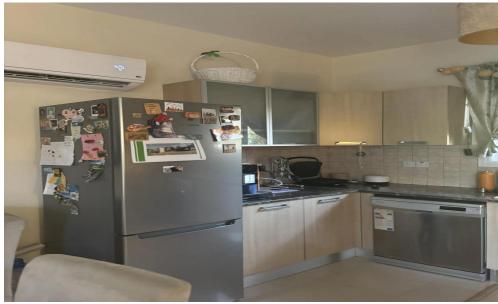

Electrical appliances

En-suite bathroom

Fire place

Granite kitchen worktops

**Guest WC** 

Marble floor

Open parking

Pressurized water system

Solar heating

City view

Washing machine

Covered / Uncovered verandas

Covered parking

Fully furnished

Garden, Storage room

Air conditioning in all rooms