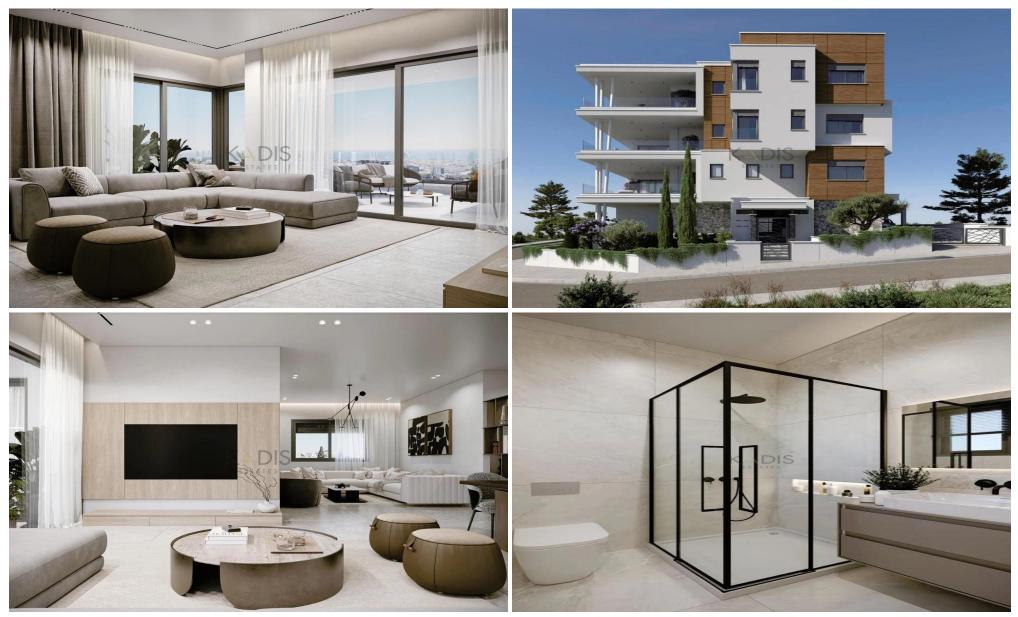

### **3 Bedroom Apartment for Sale in Limassol - Panthea**

| <ul> <li>3 Bedrooms</li> <li>3W/C</li> <li>Internal Area 147.43</li> <li>Covered Veranda 42</li> <li>Roof Garden 101.38</li> <li>Swimming Pool</li> <li>Storage</li> <li>En suite Banthroom</li> <li>Guest WC</li> <li>Energy Efficiency "A</li> <li>Photovoltaic Panels</li> </ul> | 2.28m2<br>m2                                |                  | Γενικό<br>Λεμεσ | ral Hospital Fist Athanasi  | ΟΙΟς ΡΟΤΑΜΟΣΤΙΑ<br>GERMASOGEIAS<br>ΠΟΤΑΜΟΣΤΗΣ<br>ΓΕΡΜΑΣΟΓΕΙΑΣ |  |
|-------------------------------------------------------------------------------------------------------------------------------------------------------------------------------------------------------------------------------------------------------------------------------------|---------------------------------------------|------------------|-----------------|-----------------------------|---------------------------------------------------------------|--|
| Property Info                                                                                                                                                                                                                                                                       |                                             | Plot / Area Info |                 | Additional info             |                                                               |  |
|                                                                                                                                                                                                                                                                                     |                                             |                  |                 | Reference Number            | 6981                                                          |  |
| Covered Area                                                                                                                                                                                                                                                                        | 147                                         | Pool             | Yes             | Property type               | Apartment                                                     |  |
| Air Conditioning                                                                                                                                                                                                                                                                    | All rooms, Yes                              | Parking          | Covered, Yes    | Condition                   | Brand New                                                     |  |
|                                                                                                                                                                                                                                                                                     |                                             |                  |                 | Bathrooms                   | 3                                                             |  |
| Amenities                                                                                                                                                                                                                                                                           | Location                                    |                  |                 |                             |                                                               |  |
| • Guest WC                                                                                                                                                                                                                                                                          | Location: Limassol -<br>Coordinates: 34.714 |                  | -               | Region: Limassol<br>L104907 |                                                               |  |

### Price: €1 300 000 + VAT

VAT for this property is €65,000 or €247,000. VAT usually is 19%. If it is your first purchase of property, you can have VAT reduced to 5% for the first 150sq.m. of the property.