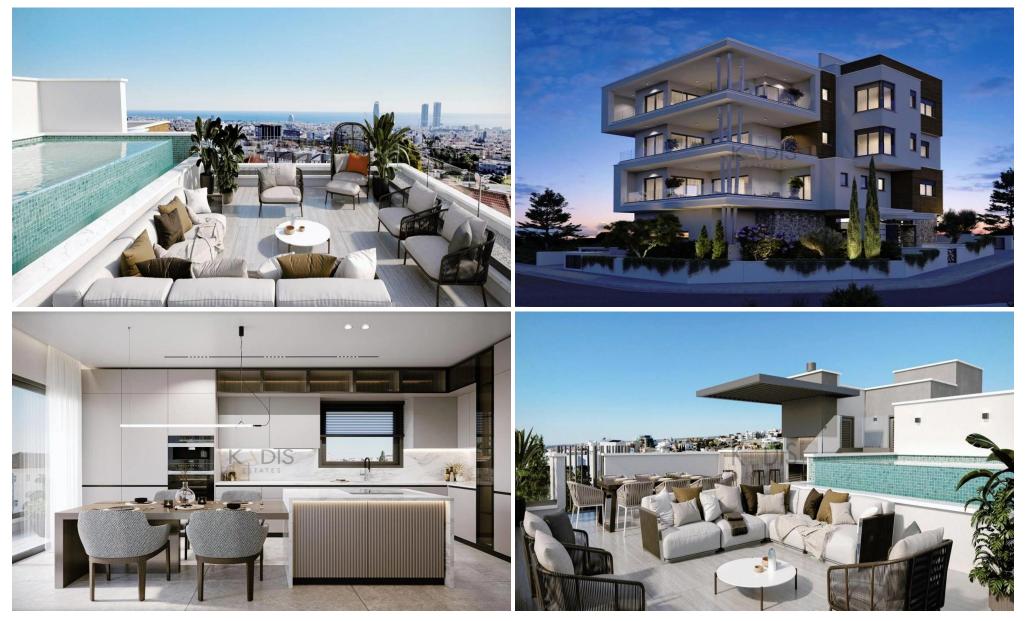

### **3 Bedroom Apartment for Sale in Limassol - Panthea**

| <ul> <li>3 Bedrooms</li> <li>3W/C</li> <li>Internal Area 147.43</li> <li>Covered Veranda 42</li> <li>Roof Garden 101.38</li> <li>Swimming Pool</li> <li>Storage</li> <li>En suite Banthroom</li> <li>Guest WC</li> <li>Energy Efficiency "A</li> <li>Photovoltaic Panels</li> </ul> | 2.28m2<br>m2                                |                  | Γενικό<br>Λεμεσ | ral Hospital Fist Athanasi  | ΟΙΟς ΡΟΤΑΜΟΣΤΙΑ<br>GERMASOGEIAS<br>ΠΟΤΑΜΟΣΤΗΣ<br>ΓΕΡΜΑΣΟΓΕΙΑΣ |  |
|-------------------------------------------------------------------------------------------------------------------------------------------------------------------------------------------------------------------------------------------------------------------------------------|---------------------------------------------|------------------|-----------------|-----------------------------|---------------------------------------------------------------|--|
| Property Info                                                                                                                                                                                                                                                                       |                                             | Plot / Area Info |                 | Additional info             |                                                               |  |
|                                                                                                                                                                                                                                                                                     |                                             |                  |                 | Reference Number            | 6981                                                          |  |
| Covered Area                                                                                                                                                                                                                                                                        | 147                                         | Pool             | Yes             | Property type               | Apartment                                                     |  |
| Air Conditioning                                                                                                                                                                                                                                                                    | All rooms, Yes                              | Parking          | Covered, Yes    | Condition                   | Brand New                                                     |  |
|                                                                                                                                                                                                                                                                                     |                                             |                  |                 | Bathrooms                   | 3                                                             |  |
| Amenities                                                                                                                                                                                                                                                                           | Location                                    |                  |                 |                             |                                                               |  |
| • Guest WC                                                                                                                                                                                                                                                                          | Location: Limassol -<br>Coordinates: 34.714 |                  | -               | Region: Limassol<br>L104907 |                                                               |  |

### Price: €1 300 000 + VAT

VAT for this property is €65,000 or €247,000. VAT usually is 19%. If it is your first purchase of property, you can have VAT reduced to 5% for the first 150sq.m. of the property.