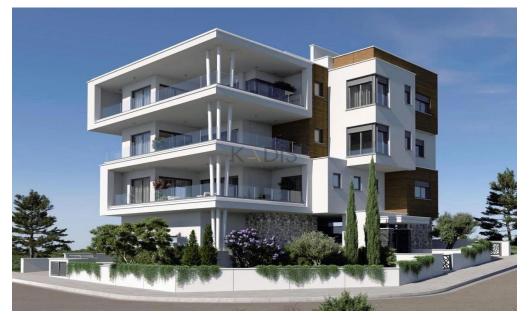

### **3 Bedroom Apartment for Sale in Limassol - Panthea**

| <ul> <li>3 Bedrooms</li> <li>3W/C</li> <li>Internal Area 147.43</li> <li>Covered Veranda 42</li> <li>Roof Garden 101.38</li> <li>Swimming Pool</li> <li>Storage</li> <li>En suite Banthroom</li> <li>Guest WC</li> <li>Energy Efficiency "A</li> <li>Photovoltaic Panels</li> </ul> | 2.28m2<br>m2                                |                  | Γενικό<br>Λεμεσ | ral Hospital Fist Athanasi  | ΟΙΟς ΡΟΤΑΜΟΣΤΙΑ<br>GERMASOGEIAS<br>ΠΟΤΑΜΟΣΤΗΣ<br>ΓΕΡΜΑΣΟΓΕΙΑΣ |  |
|-------------------------------------------------------------------------------------------------------------------------------------------------------------------------------------------------------------------------------------------------------------------------------------|---------------------------------------------|------------------|-----------------|-----------------------------|---------------------------------------------------------------|--|
| Property Info                                                                                                                                                                                                                                                                       |                                             | Plot / Area Info |                 | Additional info             |                                                               |  |
|                                                                                                                                                                                                                                                                                     |                                             |                  |                 | Reference Number            | 6981                                                          |  |
| Covered Area                                                                                                                                                                                                                                                                        | 147                                         | Pool             | Yes             | Property type               | Apartment                                                     |  |
| Air Conditioning                                                                                                                                                                                                                                                                    | All rooms, Yes                              | Parking          | Covered, Yes    | Condition                   | Brand New                                                     |  |
|                                                                                                                                                                                                                                                                                     |                                             |                  |                 | Bathrooms                   | 3                                                             |  |
| Amenities                                                                                                                                                                                                                                                                           | Location                                    |                  |                 |                             |                                                               |  |
| • Guest WC                                                                                                                                                                                                                                                                          | Location: Limassol -<br>Coordinates: 34.714 |                  | -               | Region: Limassol<br>L104907 |                                                               |  |