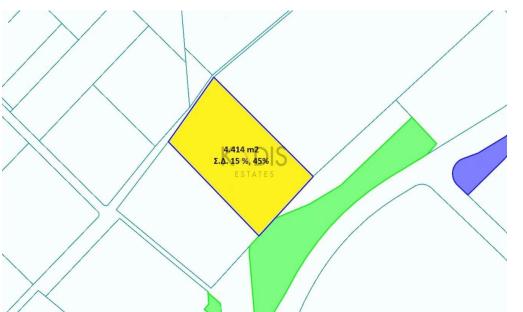

## 4,414m<sup>2</sup> Plot for Sale in Larnaca District

•Land Area 4.414m2 •Building Factor 15%, 45% •Cover Factor 15%, 20%

| Property Info | Plot / Area Info | )       | Additional info  |                |
|---------------|------------------|---------|------------------|----------------|
|               |                  |         | Reference Number | 7131           |
|               | Diet eree        | A A 1 A | Property type    | Land and Plots |
|               | Plot area        | 4414    | Condition        | Pre-Owned      |
|               |                  |         | View             | Sea view       |
|               |                  |         |                  |                |
| Amenities     | Location         |         |                  |                |