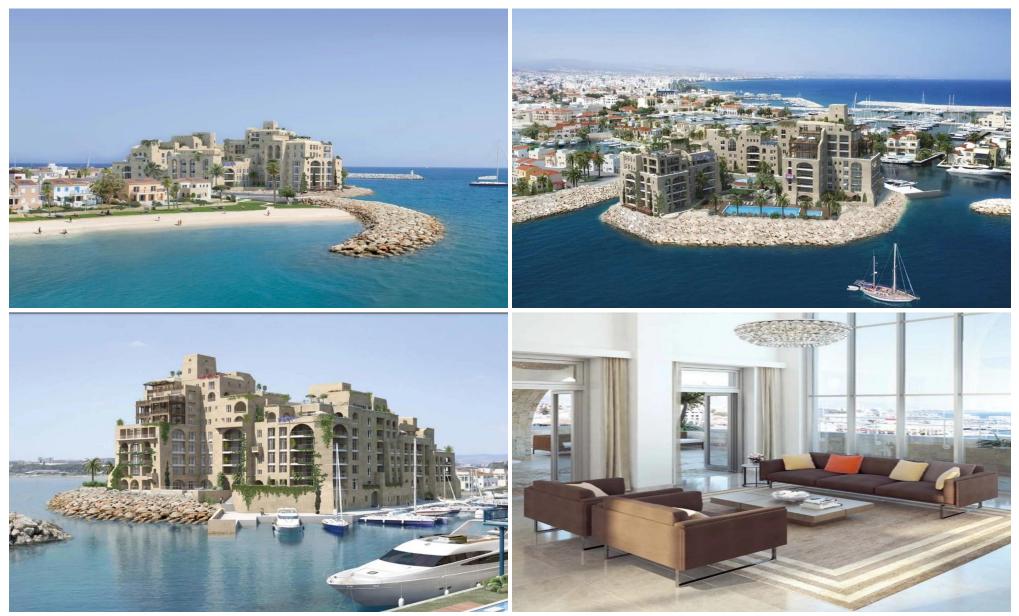

### **3 Bedroom Apartment for Sale in Limassol - Marina**

Reference ID: #SA34855Price details: €3,900,000 +VATProject is the only luxury apartments on the sea in the Mediterranean.Surrounded by water, this final residential phase of the Marina development enjoys uninterrupted views of the sea and the coastal city of Limassol.Limassol Marina's beach, on the west side of the development, is the first port of call for a day of unrivalled relaxation. Just three nautical miles away, set amidst wild landscape with clear shallow waters, Lady's Mile is another secluded beach in the area frequented by local yachts. Limassol Marina is within an easy sail of the most picturesque and popular coastal resorts in CyprusProject offer a choice of two, thre...