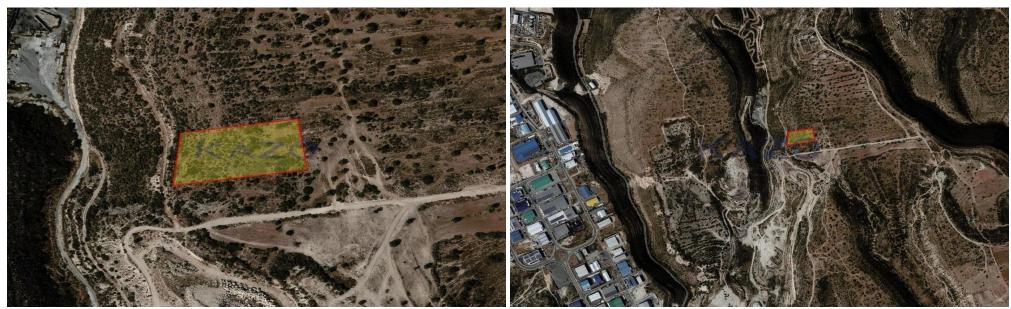

### 6,689m<sup>2</sup> Plot for Sale in Limassol District

Excellent opportunity for future land investment in the hills of Kato Polemidia region. The land parcel sits on 6,689 square meters and holds a  $\Gamma\alpha 4$  zone.

| Property Info | Plot / Area Info |      | Additional info  |                |  |
|---------------|------------------|------|------------------|----------------|--|
|               |                  |      | Reference Number | 23725          |  |
|               | Plot area        | 6689 | Property type    | Land and Plots |  |
|               |                  |      | Condition        | Pre-Owned      |  |
|               |                  |      |                  |                |  |