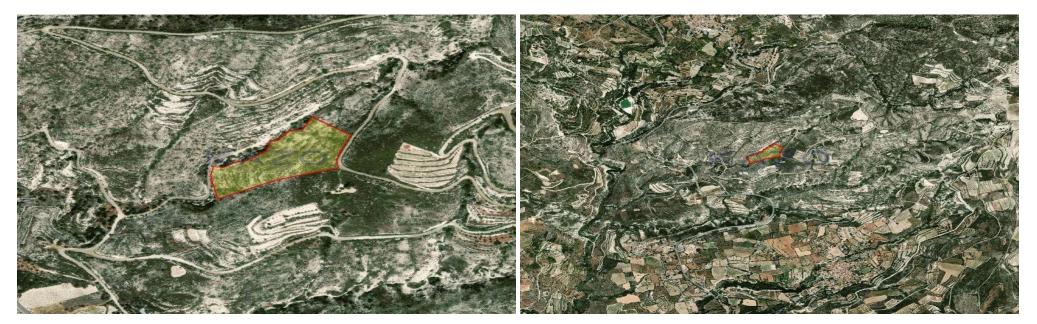

## 19,576m<sup>2</sup> Plot for Sale in Laneia, Limassol District

Large field for sale in Laneia village. The field holds 65% of the agricultural zone and 35% of the protected zone and it sits on a 19,576 square meters.

Property Info Plot / Area Info Additional info

Reference Number 23727

Plot area 19576 Property type Land and Plots
Condition Pre-Owned

Amenities Location

**Location:** Laneia Region: **Limassol** 

Coordinates: **34.835245781175** / **32.916651838651** 