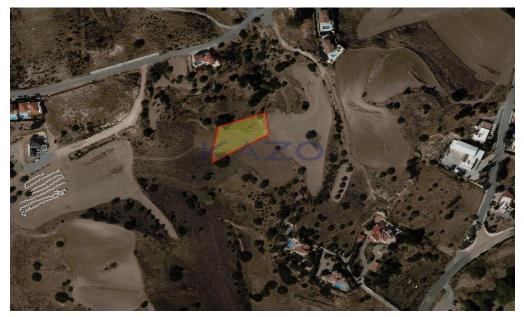

## 1,673m<sup>2</sup> Plot for Sale in Monagroulli, Limassol District

Surfaced residential field available for sale in Monagroulli area. The development land sits on 1,673 square meters of land area and it holds an H6 building zone, with 20% density and coverage ratio.

| Property Info | Plot / Area Info |      | Additional info  |                |  |
|---------------|------------------|------|------------------|----------------|--|
|               |                  |      | Reference Number | 23728          |  |
|               | Plot area        | 1673 | Property type    | Land and Plots |  |
|               |                  |      | Condition        | Pre-Owned      |  |
|               |                  |      |                  |                |  |