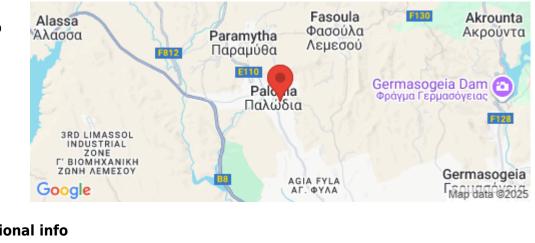

### 714m<sup>2</sup> Plot for Sale in Palodeia, Limassol District

714m2 residential plot for sale in Palodeia, Limassol. Nice and quiet area, very close to Heritage and the Island School, and to all kinds of amenities: supermarket, hospital, bakery, cafe. Only 10 mins drive to the Agia Fylaxis roundabout. Density: 40%, coverage: 25%, height: 8.3m, up to 2 floors.

| Property Info | Plot / Area Info   |     | Additional info                   |                         |
|---------------|--------------------|-----|-----------------------------------|-------------------------|
|               | Plot area          | 714 | Reference Number<br>Property type | 53443<br>Land and Plots |
| Amenities     | Location           |     |                                   |                         |
|               | Location: Palodeia |     | Region: Limassol                  |                         |

Coordinates: 34.743859674913 / 33.008105646025