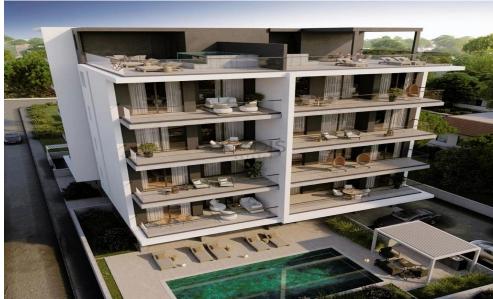

# **3 Bedroom Apartment for Sale in Limassol District**

- 3 bedrooms
- •3 W/C
- •Internal Area 125.1m2
- Covered Veranda 33.7m2
- •Roof Garden 133.7m2
- Covered Parking
- Storage
- Underfloor Heating
- Private Swimming Pool
- •Close to the beach

### Amenities

• Gym

Coordinates: 34.6997318 / 33.0873408

Price: €1 600 000 + VAT

VAT for this property is €80,000 or €304,000. VAT usually is 19%. If it is your first purchase of property, you can have VAT reduced to 5% for the first 150sq.m. of the property.