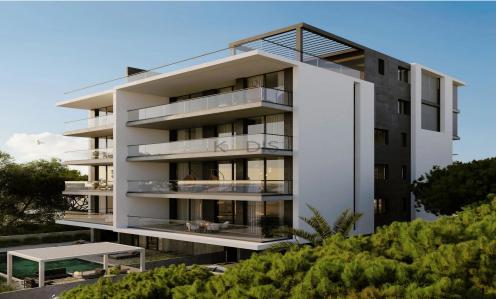

# **3 Bedroom Apartment for Sale in Limassol District**

- 3 bedrooms
- •3 W/C
- •Internal Area 125.1m2
- Covered Veranda 33.7m2
- •Roof Garden 133.7m2
- Covered Parking
- Storage
- Underfloor Heating
- Private Swimming Pool
- •Close to the beach

Bathrooms **3** 

View City view