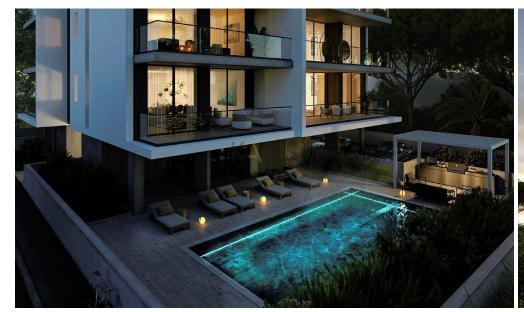

# **3 Bedroom Apartment for Sale in Limassol District**

- 3 bedrooms
- •3 W/C
- •Internal Area 125.1m2
- Covered Veranda 33.7m2
- •Roof Garden 133.7m2
- Covered Parking
- Storage
- Underfloor Heating
- Private Swimming Pool
- •Close to the beach

### Amenities

• Gym

Coordinates: 34.6997318 / 33.0873408

Price: €1 600 000 + VAT

VAT for this property is €80,000 or €304,000. VAT usually is 19%. If it is your first purchase of property, you can have VAT reduced to 5% for the first 150sq.m. of the property.