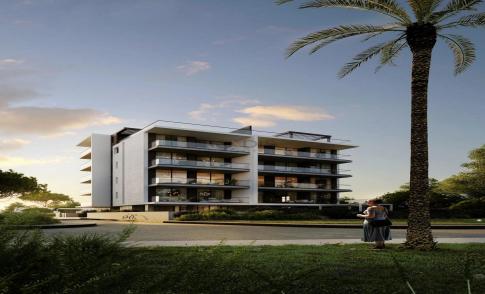

# **3 Bedroom Apartment for Sale in Limassol District**

- 3 bedrooms
- •3 W/C
- •Internal Area 125.1m2
- Covered Veranda 33.7m2
- •Roof Garden 133.7m2
- Covered Parking
- Storage
- Underfloor Heating
- Private Swimming Pool
- •Close to the beach