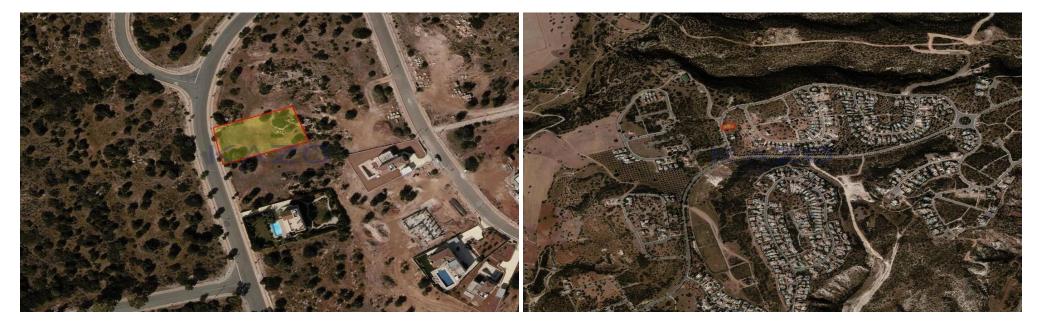

## 1,000m<sup>2</sup> Plot for Sale in Paphos District

Agricultural field available for sale in the beautiful golf course district of Secret Valley, at Kouklia, Paphos.

The field is attached to the residential housing zone of Secret Valley, offering a great opportunity for potential housing development in the golf region.