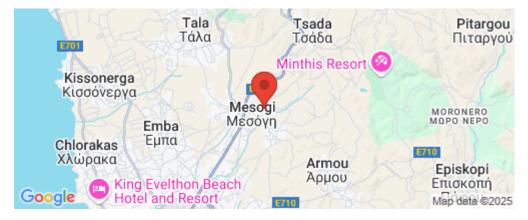

Amenities Location

**Location:** Mesogi Region: **Paphos** 

Coordinates: **34.8167** / **32.4583** 

Price: €450 000 + VAT

VAT for this property is €33,000 or €85,500. VAT usually is 19%. If it is your first purchase of property, you can have VAT reduced to 5% for the first 150sq.m. of the property.