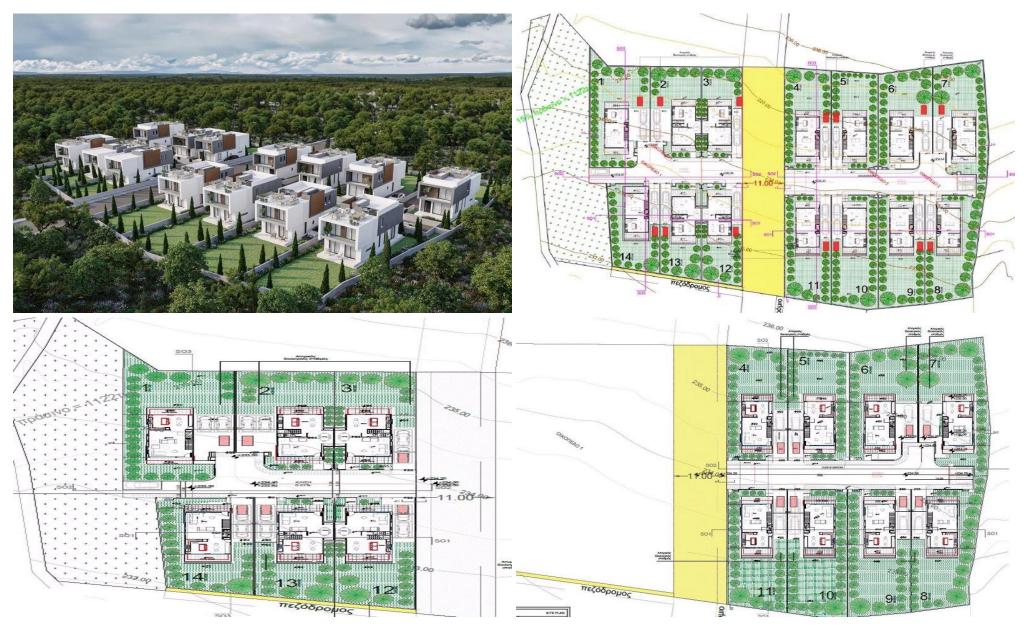

## 3 Bedroom House for Sale in Mesogi, Paphos District

Three Bedroom Detached Villa For Sale in Mesogi, Paphos – Title Deeds (New Build Process) Mesogi village is located northeast of the Paphos district, approximately four kilometers from the town center. This charming village is highly sought after for both permanent living and short-term rentals due to its tranquil environment and close proximity to Paphos. The village is neighboring the communities of Tala, Tremithousa, and Kissonerga, making it a perfect blend of rural charm and modern conveniences. Mesogi village offers a unique lifestyle with its beautiful natural surroundings and a harmonious mix of traditional and contemporary architecture. Located in a r...