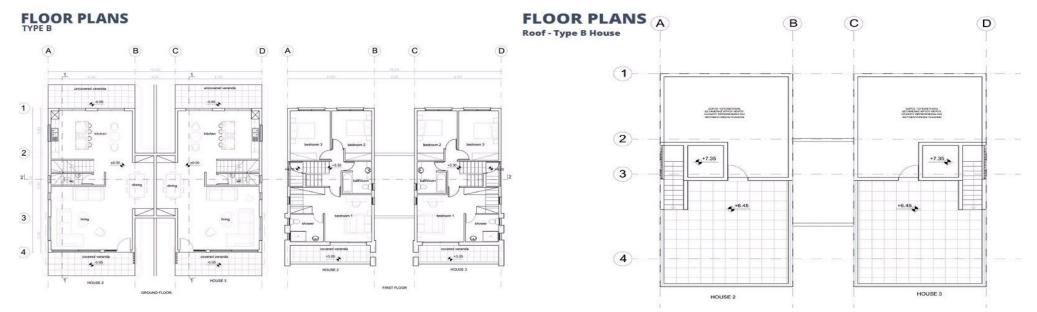

## 3 Bedroom House for Sale in Mesogi, Paphos District

Three Bedroom Detached Villa For Sale in Mesogi, Paphos – Title Deeds (New Build Process) Mesogi village is located northeast of the Paphos district, approximately four kilometers from the town center. This charming village is highly sought after for both permanent living and short-term rentals due to its tranquil environment and close proximity to Paphos. The village is neighboring the communities of Tala, Tremithousa, and Kissonerga, making it a perfect blend of rural charm and modern conveniences. Mesogi village offers a unique lifestyle with its beautiful natural surroundings and a harmonious mix of traditional and contemporary architecture. Located in a r...

| Property Info |     | Plot / Area Info |     | Additional info  |                  |
|---------------|-----|------------------|-----|------------------|------------------|
| Covered Area  | 180 | Pool             | Yes | Reference Number | dom052n3         |
|               |     |                  |     | Property type    | House            |
|               |     |                  |     | Condition        | <b>Brand New</b> |
|               |     |                  |     | Bathrooms        | 2                |