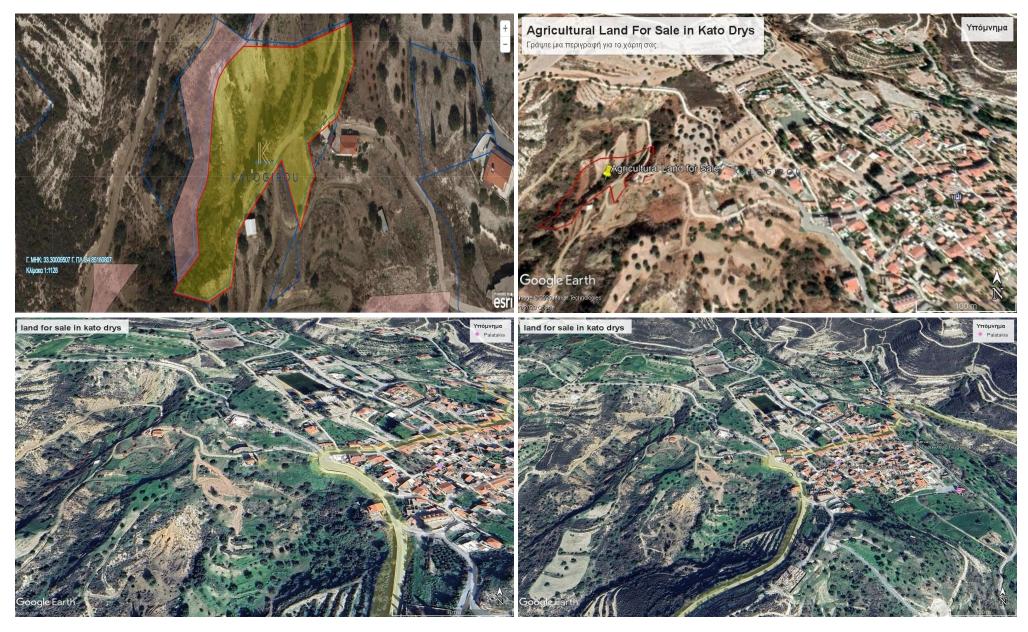

## 8,027m<sup>2</sup> Plot for Sale in Kato Drys, Larnaca District

Agricultural land for sale on the outskirts of Kato Drys traditional village. The village has easy access to Larnaca-Limassol-Nicosia Intersection.

Land for sale in Larnaca, Kato Drys. Land of 8027 sq m with 10% building coverage, 10% land coverage, 8.3 meters height and permit up to 2 floors.

Title Deed available.

| Property Info | Plot / Area Info |      | Additional info  |                |
|---------------|------------------|------|------------------|----------------|
|               |                  |      | Reference Number | 6926           |
|               | Plot area        | 8027 | Property type    | Land and Plots |
|               |                  |      | Condition        | Pre-Owned      |