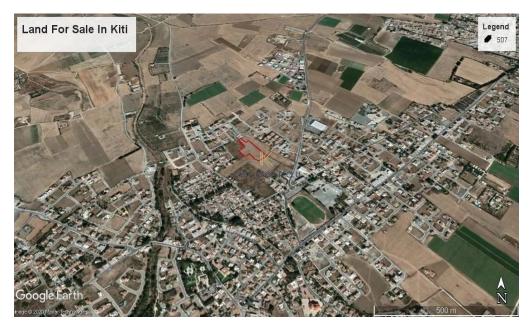

## 8m<sup>2</sup> Plot for Sale in Kiti, Larnaca District

Big Residential Land For Sale In The Upcoming and Promissing Kiti of Larnaca. Very good oportunity to build houses or residential buildings. The property is located in the heart of the village. Close to all amenities, including schools, supermarket, bank, shops, sporting and entertainment facilities. A short drive to Larnaca Town Centre, the beach, Larnaca Harbor and Larnaca International Airport. Very easy access to Larnaca, Limassol, Nicosia motorway.

Land of 8.400 sq.m. with 90% building density and 50% land coverage, zone H2. The area of the property is characterized as residential, with various developments, such as middle-income houses and suitable to build a complex of apart...