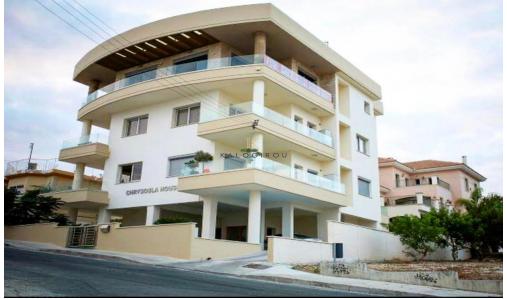

## 3 Bedroom Apartment for Sale in Limassol - Mesa Geitonia

Spacious Three Bedroom Apartment with Panoramic sea view of Limassol bay in Panthea area near the Grammar school. The property lies within the administrative boundaries of Mesa Geitonia Municipality and is situated about 900 meters north of the roundabout of Mesa Geitonia Municipality. The immediate area is widely developed and comprises mostly of residential establishments (flats, villas, and other residential units). Also the area consists of high cost residential developments. On the day of inspection there were a number of on-going development projects in the area, as well as few vacant building plots. It is generally considered as an attractive area with easy access to the motor ...