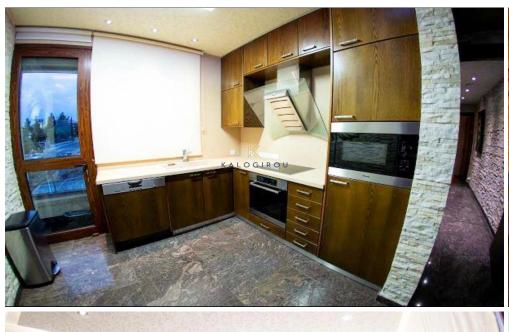

## 3 Bedroom Apartment for Sale in Limassol - Mesa Geitonia

Spacious Three Bedroom Apartment with Panoramic sea view of Limassol bay in Panthea area near the Grammar school. The property lies within the administrative boundaries of Mesa Geitonia Municipality and is situated about 900 meters north of the roundabout of Mesa Geitonia Municipality. The immediate area is widely developed and comprises mostly of residential establishments (flats, villas, and other residential units). Also the area consists of high cost residential developments. On the day of inspection there were a number of on-going development projects in the area, as well as few vacant building plots. It is generally considered as an attractive area with easy access to the motor ...

| Property Info    |                                                               | Plot / Area Info |              | Additional info        |                  |
|------------------|---------------------------------------------------------------|------------------|--------------|------------------------|------------------|
| Covered Area     | 146<br>Furnished<br>Underfloor Heating, Yes<br>All rooms, Yes | Parking          | Covered, Yes | Reference Number 12322 |                  |
|                  |                                                               |                  |              | Property type          | <b>Apartment</b> |
| Furnishing       |                                                               |                  |              | . , , , ,              | -                |
| J                |                                                               |                  |              | Condition              | Pre-Owned        |
| Heating          |                                                               |                  |              | Bathrooms              | 1                |
| Air Conditioning |                                                               |                  |              | Datilioonis            | 1                |
|                  |                                                               |                  |              | View                   | Sea view         |