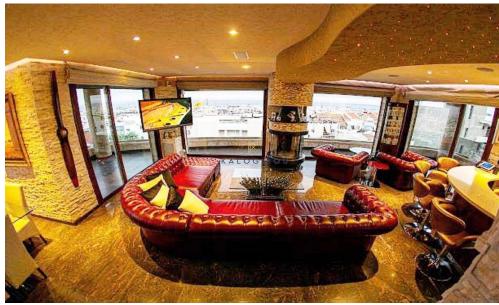

## 3 Bedroom Apartment for Sale in Limassol - Mesa Geitonia

Spacious Three Bedroom Apartment with Panoramic sea view of Limassol bay in Panthea area near the Grammar school. The property lies within the administrative boundaries of Mesa Geitonia Municipality and is situated about 900 meters north of the roundabout of Mesa Geitonia Municipality. The immediate area is widely developed and comprises mostly of residential establishments (flats, villas, and other residential units). Also the area consists of high cost residential developments. On the day of inspection there were a number of on-going development projects in the area, as well as few vacant building plots. It is generally considered as an attractive area with easy access to the motor ...