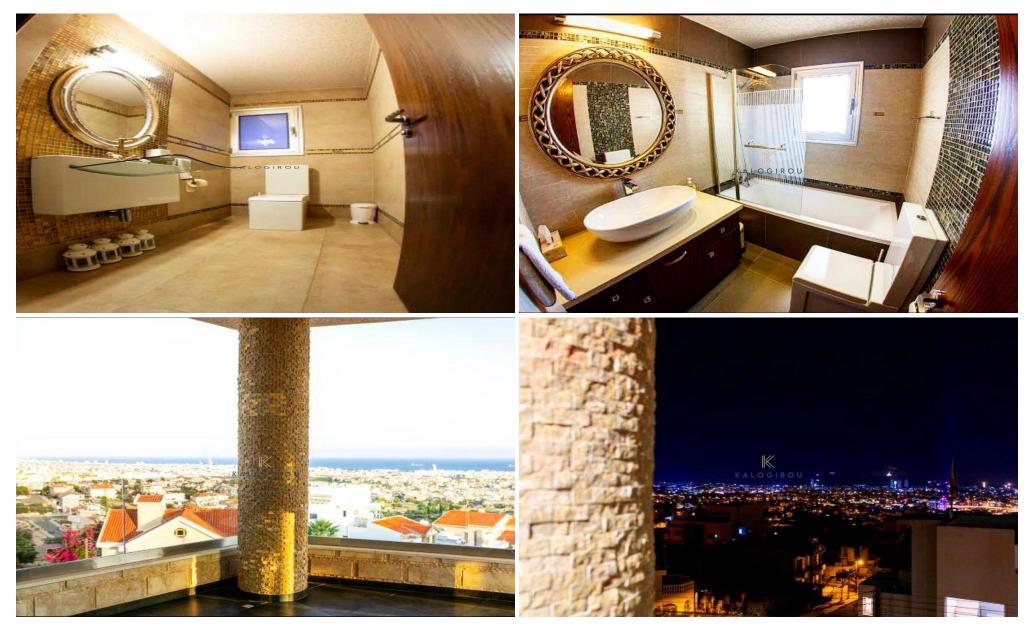

## 3 Bedroom Apartment for Sale in Limassol - Mesa Geitonia

Spacious Three Bedroom Apartment with Panoramic sea view of Limassol bay in Panthea area near the Grammar school. The property lies within the administrative boundaries of Mesa Geitonia Municipality and is situated about 900 meters north of the roundabout of Mesa Geitonia Municipality. The immediate area is widely developed and comprises mostly of residential establishments (flats, villas, and other residential units). Also the area consists of high cost residential developments. On the day of inspection there were a number of on-going development projects in the area, as well as few vacant building plots. It is generally considered as an attractive area with easy access to the motor ...