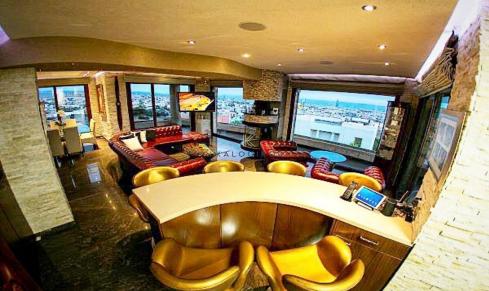

## 3 Bedroom Apartment for Sale in Limassol - Mesa Geitonia

Spacious Three Bedroom Apartment with Panoramic sea view of Limassol bay in Panthea area near the Grammar school. The property lies within the administrative boundaries of Mesa Geitonia Municipality and is situated about 900 meters north of the roundabout of Mesa Geitonia Municipality. The immediate area is widely developed and comprises mostly of residential establishments (flats, villas, and other residential units). Also the area consists of high cost residential developments. On the day of inspection there were a number of on-going development projects in the area, as well as few vacant building plots. It is generally considered as an attractive area with easy access to the motor ...