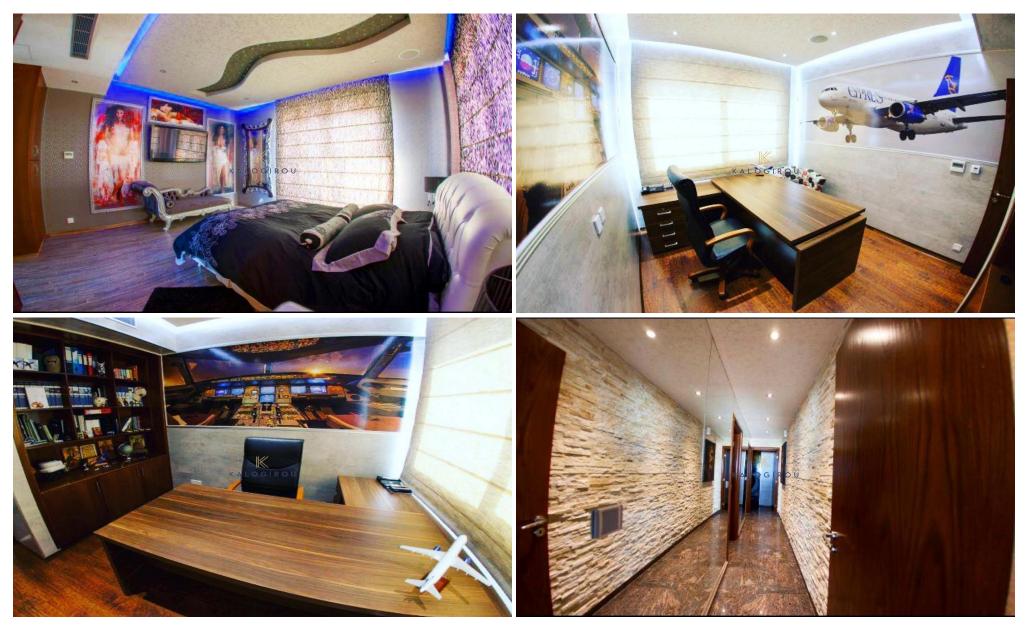

## 3 Bedroom Apartment for Sale in Limassol - Mesa Geitonia

Spacious Three Bedroom Apartment with Panoramic sea view of Limassol bay in Panthea area near the Grammar school. The property lies within the administrative boundaries of Mesa Geitonia Municipality and is situated about 900 meters north of the roundabout of Mesa Geitonia Municipality. The immediate area is widely developed and comprises mostly of residential establishments (flats, villas, and other residential units). Also the area consists of high cost residential developments. On the day of inspection there were a number of on-going development projects in the area, as well as few vacant building plots. It is generally considered as an attractive area with easy access to the motor ...