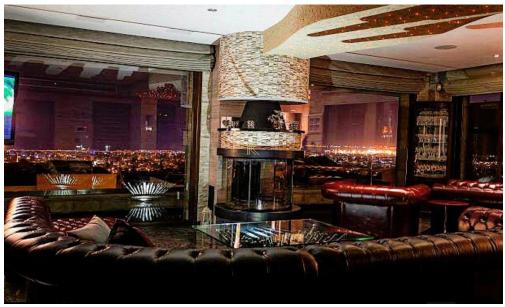

## 3 Bedroom Apartment for Sale in Limassol - Mesa Geitonia

Spacious Three Bedroom Apartment with Panoramic sea view of Limassol bay in Panthea area near the Grammar school. The property lies within the administrative boundaries of Mesa Geitonia Municipality and is situated about 900 meters north of the roundabout of Mesa Geitonia Municipality. The immediate area is widely developed and comprises mostly of residential establishments (flats, villas, and other residential units). Also the area consists of high cost residential developments. On the day of inspection there were a number of on-going development projects in the area, as well as few vacant building plots. It is generally considered as an attractive area with easy access to the motor ...