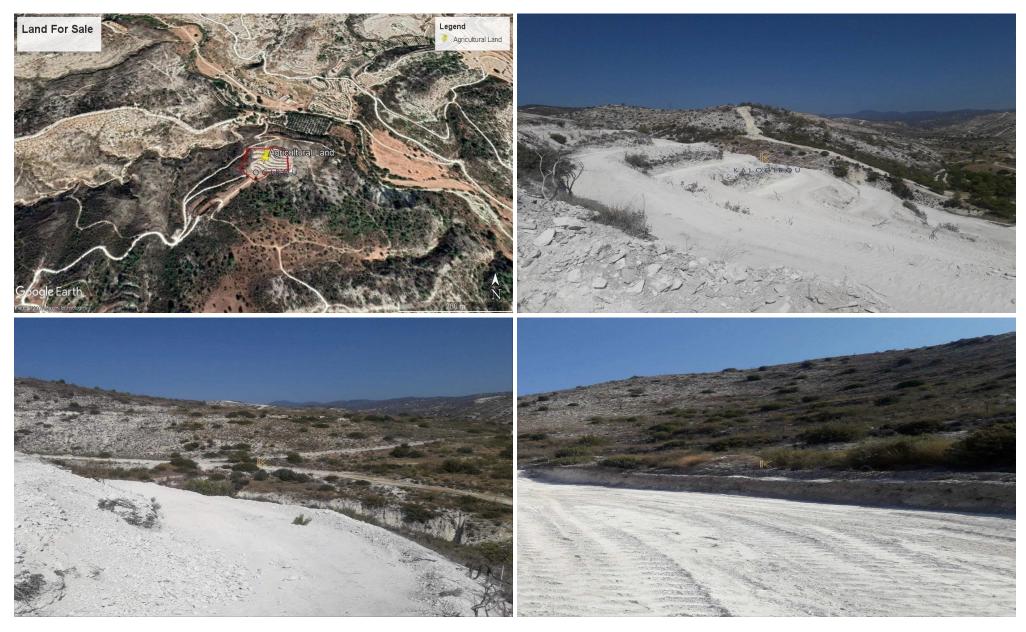

## 8,027m<sup>2</sup> Plot for Sale in Kato Drys, Larnaca District

Agricultural land for sale on the outskirts of Kato Drys traditional village. The village has easy access to Larnaca-Limassol-Nicosia Intersection.

Land for sale in Larnaca, Kato Drys. Land of 8.027 sq m with 10% building coverage, 10% land coverage, 8.3 meters height and permit up to 2 floors.

Title Deed available.

| Property Info | Plot / Area Info |      | Additional info  |                |
|---------------|------------------|------|------------------|----------------|
|               |                  |      | Reference Number | 13930          |
|               | Plot area        | 8027 | Property type    | Land and Plots |
|               |                  |      | Condition        | Pre-Owned      |

Amenities Location

Location: Kato Drys Region: Larnaca

Price: €55 000 + VAT

VAT Excluded

Title transfer fee ~€825.00

Price per SQM €7.00/m²

Common expenses None