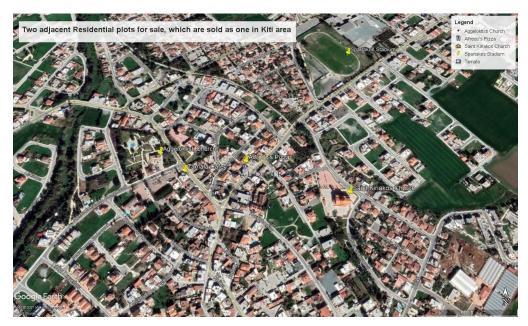

## 1,771m<sup>2</sup> Plot for Sale in Kiti, Larnaca District

Two adjacent Residential plots which are sold as one, are now available for sale in Kiti area, Larnaca. The village of Kiti provides all amenities, including schools, supermarkets, pharmacy, banks, restaurants, shops etc. A short drive to Kiti beaches including the well-known kite-surfing beach. A short drive to Larnaca International Airport.

Residential plots which consist of a)1232 sq. with 90% building density and 50% land coverage, zone H2 and b) 539 sq. with 90% building density and 50% land coverage zone H2. The plots have public road access where you can build a block of apartment or houses. The properties are characterized as Residential, and are suitable to build a complex...