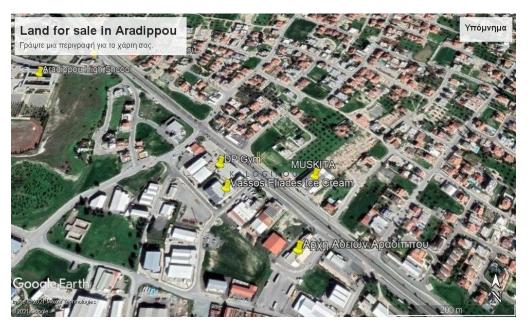

## 2m<sup>2</sup> Plot for Sale in Aradippou, Larnaca District

Commercial land for sale in Aradippou area, Larnaca Town. Great location, as all amenities, such as Greek and English schools, major supermarkets, entertainment and sporting facilities, are within close proximity. Located in a lovely residential area of Larnaca within proximity to the New Metropolis Mall. There is easy access to major highways without getting delayed in any traffic.

Plot of 1.540 sq.m. with 140% building density and 50% land coverage, zone Eβ4. The plot had public road access and can build a block of apartments, offices and Shops. The property is characterized as commercial, suitable to build a complex of apartments, offices and shops up to four floors.