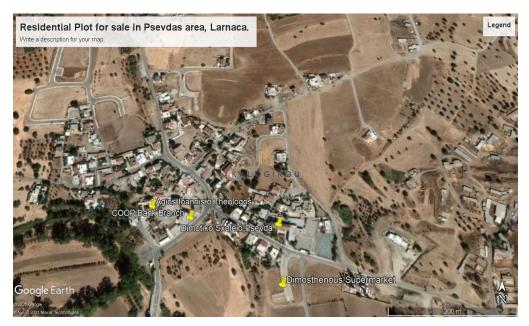

## 575m<sup>2</sup> Plot for Sale in Psevdas, Larnaca District

Residential Plot for sale on the outskirts of the peaceful and mountainous Psevda Village, Larnaca. The village of Psevdas provides some amenities, such as schools, banks, supermarkets etc. A 15-minute drive to Larnaca International Airport. Within close proximity to Larnaca, Nicosia, Limassol motorway.

Residential Plot for sale in Psevda village. Plot of 575 sq m with 60% building density and 35% land coverage, zone H3. The area of the property is characterized as residential and quiet, with various developments, such as middle-income houses.