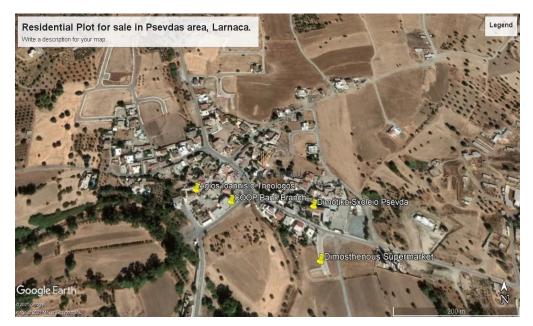

## 598m<sup>2</sup> Plot for Sale in Psevdas, Larnaca District

Residential Plot for sale on the outskirts of the peaceful and mountainous Psevda Village, Larnaca. The village of Psevdas provides some amenities, such as schools, banks, supermarkets etc. A 15-minute drive to Larnaca International Airport. Within close proximity to Larnaca, Nicosia, Limassol motorway.

Residential Plot for sale in Psevda village. Plot of 598 sq m with 90% building density and 50% land coverage, zone H2. The area of the property is characterized as residential and quiet, with various developments, such as middle-income houses.