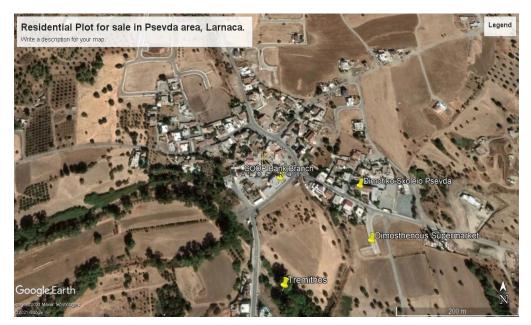

## 587m<sup>2</sup> Plot for Sale in Psevdas, Larnaca District

Residential Plot for sale on the outskirts of the peaceful and mountainous Psevda Village, Larnaca. The village of Psevdas provides some amenities, such as schools, banks, supermarkets etc. A 15-minute drive to Larnaca International Airport. Within close proximity to Larnaca, Nicosia, Limassol motorway.

Residential Plot for sale in Psevda village. Plot of 587 sq m with 90% building density and 50% land coverage, zone H2. The area of the property is characterized as residential and quiet, with various developments, such as middle-income houses.