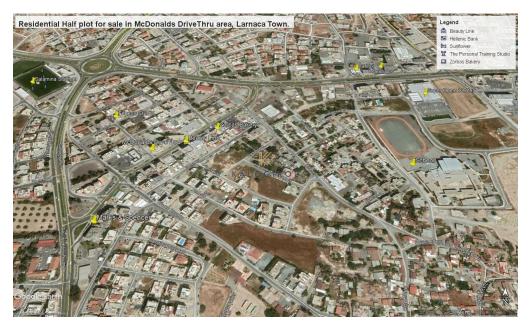

## 283m<sup>2</sup> Plot for Sale in Larnaca District

Residential Half plot for sale in McDonalds DriveThru area, Larnaca Town. Great location, as all amenities, such as Greek and English schools, major supermarkets, entertainment and sporting facilities, are within close proximity. There is easy access to major highways without getting delayed in any traffic.