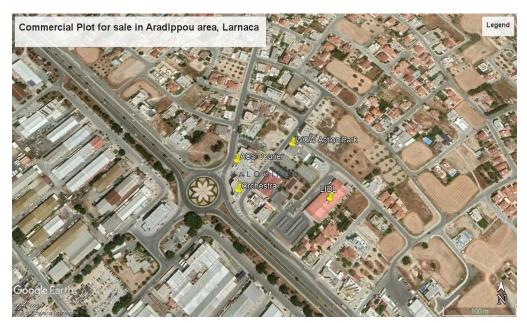

## 926m<sup>2</sup> Plot for Sale in Aradippou, Larnaca District

Commercial land for sale in Aradippou area, Larnaca Town. Great location, as all amenities, such as schools, major supermarkets, shops, coffee shops are within close proximity. Located in a lovely residential and commercial area of Aradippou and is within close proximity to the New Metropolis Mall. There is easy access to major highways without getting delayed in any traffic.

Plot of 926 sq. m. with 120% building density and 50% land coverage, zone Eβ5. The plot has public road and is characterized as commercial, suitable to build a complex of apartments, offices and shops up to three floors.

This plot is considered to be an investment opportunity.

Title deed availa...

| <b>Property Info</b> | Plot / Area Info |     | Additional info  |                |
|----------------------|------------------|-----|------------------|----------------|
|                      |                  |     | Reference Number | 20932          |
|                      | Plot area        | 926 | Property type    | Land and Plots |
|                      |                  |     | Condition        | Pre-Owned      |