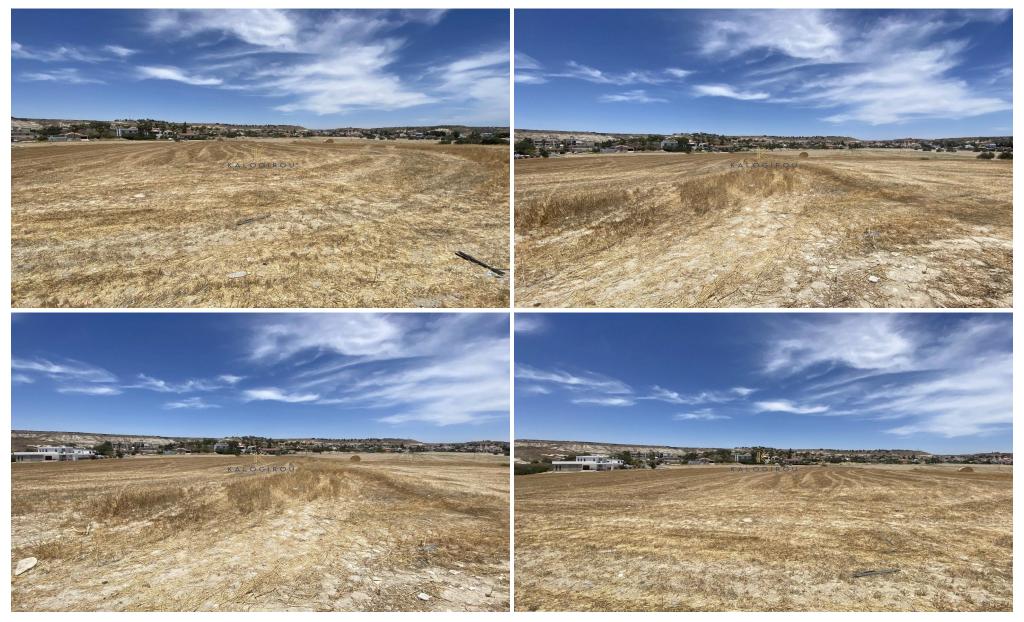

### 3,011m<sup>2</sup> Plot for Sale in Pyla, Larnaca District

Residential Land for sale in Pyla. Close to all amenities including schools, supermarket, banks, shops, restaurants and Uclan University. Just a short drive to Larnaca Town Centre, the beach and Larnaca International Airport.

Land is 3011 sq. m with 90% building density and 50% land coverage, zone H2. The land has public road access and can build a block of apartments and houses. The property is characterized as residential, suitable to build a complex of apartments and houses up to two floors.

Title deed available

| Property Info | Plot / Area Info |        | Additional info                                        |                                                        |  |
|---------------|------------------|--------|--------------------------------------------------------|--------------------------------------------------------|--|
|               | Plot area        | 3011   | Reference Number<br>Property type<br>Condition<br>View | 21189<br>Land and Plots<br>Pre-Owned<br>Mountains view |  |
| Amenities     | -                | cation | Region: <b>Larnaca</b>                                 |                                                        |  |