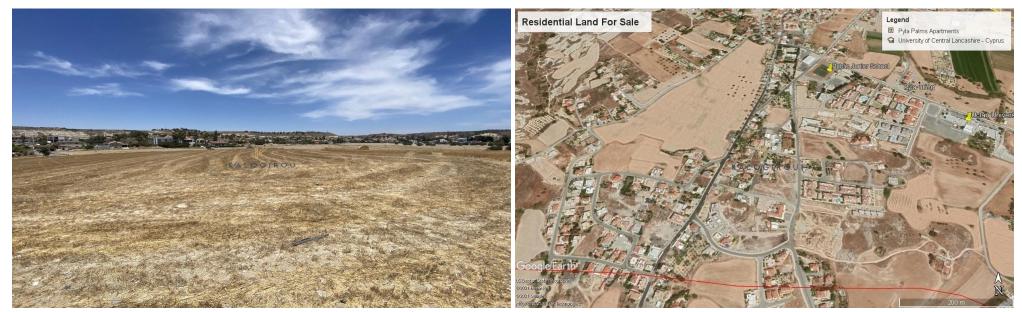

### 3,011m<sup>2</sup> Plot for Sale in Pyla, Larnaca District

Residential Land for sale in Pyla. Close to all amenities including schools, supermarket, banks, shops, restaurants and Uclan University. Just a short drive to Larnaca Town Centre, the beach and Larnaca International Airport.

Land is 3011 sq. m with 90% building density and 50% land coverage, zone H2. The land has public road access and can build a block of apartments and houses. The property is characterized as residential, suitable to build a complex of apartments and houses up to two floors.

Title deed available

| Property Info | Plot / Area Info |        | Additional info                                        |                                                        |  |
|---------------|------------------|--------|--------------------------------------------------------|--------------------------------------------------------|--|
|               | Plot area        | 3011   | Reference Number<br>Property type<br>Condition<br>View | 21189<br>Land and Plots<br>Pre-Owned<br>Mountains view |  |
| Amenities     | -                | cation | Region: <b>Larnaca</b>                                 |                                                        |  |