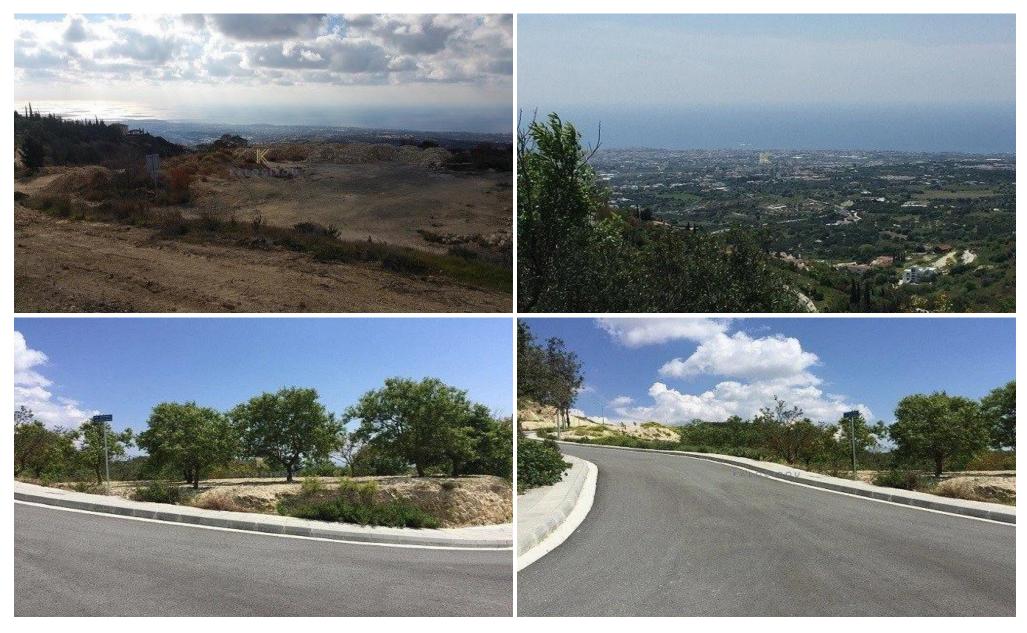

## 860m<sup>2</sup> Plot for Sale in Tsada, Paphos District

Panoramic Sea View Residential Plot for Sale in the mountainous Tsada Village, Pafos. The community is located at a distance of about 10 km from the city of Pafos. Because of its altitude, Tsada enjoys a relatively mild climate. Tsada is connected in the north-east with the villages Kallepeia, Letympou, and Polemi, where there is access to amenities. It also connects in the west with the main Pafos – Polis road, being only 1 km away from it.

Residential Plot for Sale in Tsada Village. Plot of 860 sq. m with 30 building density and 20% land coverage, zone H5. The property also has electricity, water and telecommunication. The property is suitable to build a house or a complex of ...