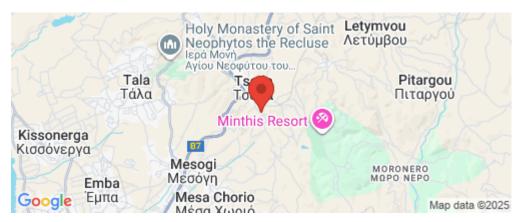

## 860m<sup>2</sup> Plot for Sale in Tsada, Paphos District

Panoramic Sea View Residential Plot for Sale in the mountainous Tsada Village, Pafos. The community is located at a distance of about 10 km from the city of Pafos. Because of its altitude, Tsada enjoys a relatively mild climate. Tsada is connected in the north-east with the villages Kallepeia, Letympou, and Polemi, where there is access to amenities. It also connects in the west with the main Pafos – Polis road, being only 1 km away from it.

**Amenities Location** 

**Location:** Tsada Region: **Paphos** 

Coordinates: 34.831601475954 / 32.477768822981

**Price: €170 000 + VAT** 

VAT Excluded

Title transfer fee ~€3 400.00

Price per SQM €198.00/m²

Common expenses None