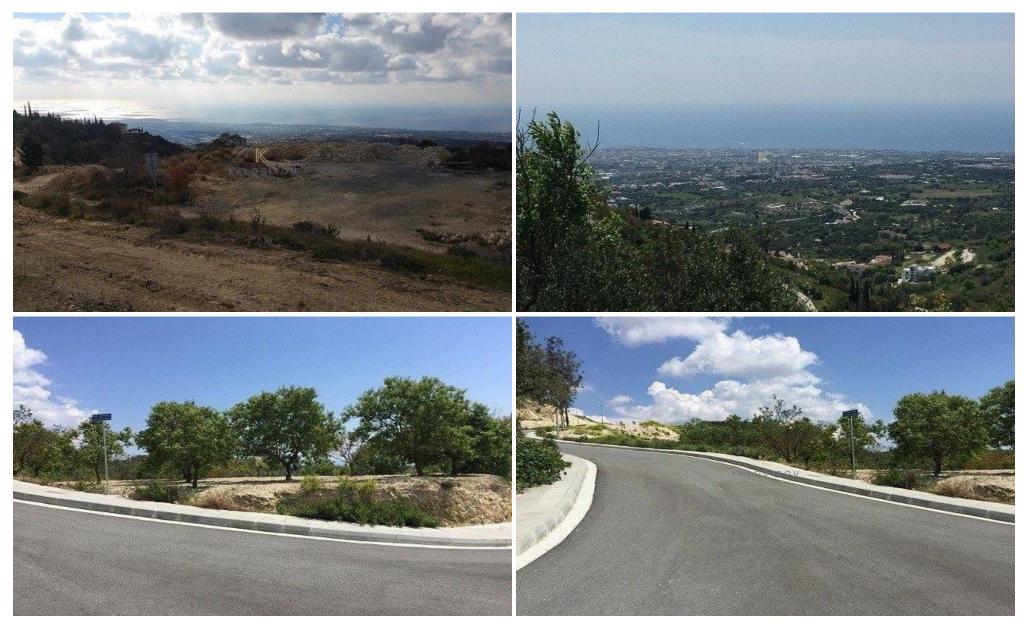

## 860m<sup>2</sup> Plot for Sale in Tsada, Paphos District

Residential Plot for Sale in the mountainous Tsada Village, Pafos. The community is located at a distance of about 10 km from the city of Pafos. Because of its altitude, Tsada enjoys a relatively mild climate. Tsada is connected in the north-east with the villages Kallepeia, Letympou, and Polemi, where there is access to amenities. It also connects in the west with the main Pafos – Polis road, being only 1 km away from it.

Residential Plot for Sale in Tsada Village. Plot of 860 sq. m with 30 building density and 20% land coverage, zone H5. The property also has electricity, water and telecommunication. The property is suitable to build a house or a complex of houses for up to tw...