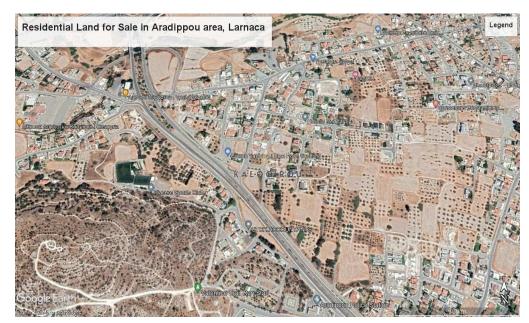

## 4m<sup>2</sup> Plot for Sale in Aradippou, Larnaca District

Large, Residential Land for sale in Aradippou area, Larnaca. Great location, as all amenities, such as schools, supermarkets, coffee shops, pharmacy, shops etc. are within close proximity. Direct access to Larnaca, Nicosia, Limassol highway without getting delayed in any traffic. A short drive to Larnaca Town Centre, the harbor and the beach. A 9-minute drive to the airport.

Land for sale in Aradippou area. Land of 4.141 sq. m. with 100% building density and 50% plot coverage, zone  $K\alpha 5$ . The lovely residential neighbourhood is quiet and family orientated surrounded by large luxury houses and residential properties.