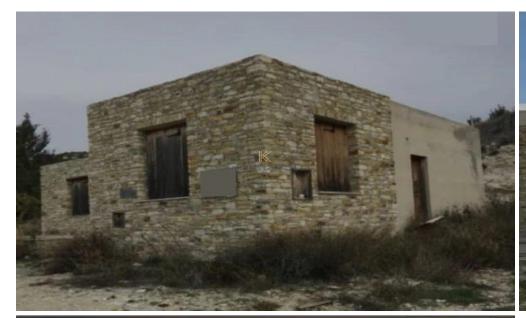

## 2 Bedroom House for Sale in Larnaca District

Traditional, Stone Build, Ground Floor House with Two Bedrooms for Sale in Pano Lefkara Village, Larnaca. Access to this beautiful house is gained via a beautiful paved street which is a common traditional characteristic of the area. The area is characterized by its plethora services and facilities which are provided mainly in its main commercial streets.

Ground Floor House for Sale in Pano Lefkara Village. The property has an area of 130 sq. m. It consists an open plan living/dining room, a separate kitchen, a bathroom and two bedrooms.

Great opportunity for someone who is looking for a holiday home or investing in short term rent such as Airbnb.