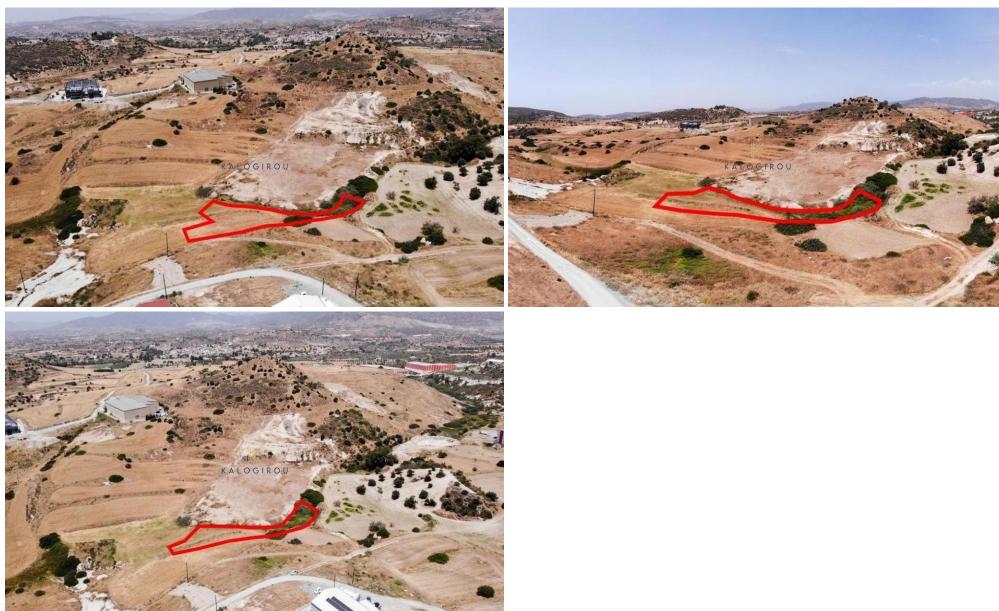

### 2,007m<sup>2</sup> Plot for Sale in Monagroulli, Limassol District

The asset is an industrial field in Monagroulli. It is located 5km from the village and 2km from Pentakomo village and offers easy access to the highway which is only 5-minute drive away. The field has a total area of 2,007sqm and is ideal for industrial development.

Location

Location: Monagroulli

Coordinates: 34.741521 / 33.226508

| Property Info | Plot / Area Info |      | Additional info  |                |  |
|---------------|------------------|------|------------------|----------------|--|
|               |                  |      | Reference Number | 29416          |  |
|               | Plot area        | 2007 | Property type    | Land and Plots |  |
|               |                  |      | Condition        | Pre-Owned      |  |
|               |                  |      |                  |                |  |