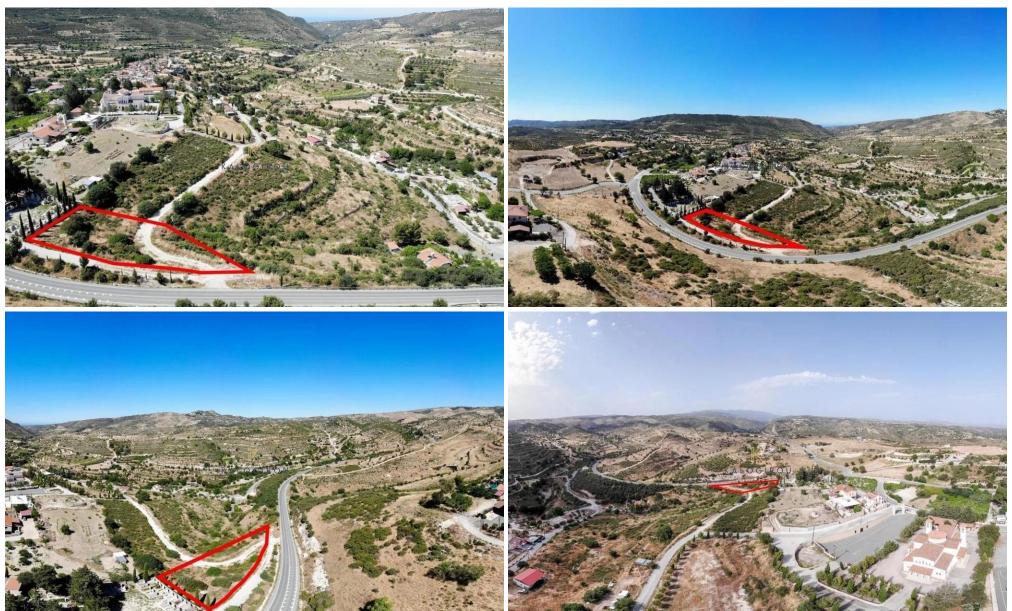

## 1,673m<sup>2</sup> Plot for Sale in Agios Amvrosios Lemesou, Limassol District

The asset is a field in Agios Amvrosios. It is located 750m from the centre of the village and offers close proximity to amenities such as school, local restaurants and cafes and mini markets. The asset has a total area of 1,673sqm and benefits from 80m of road frontage.