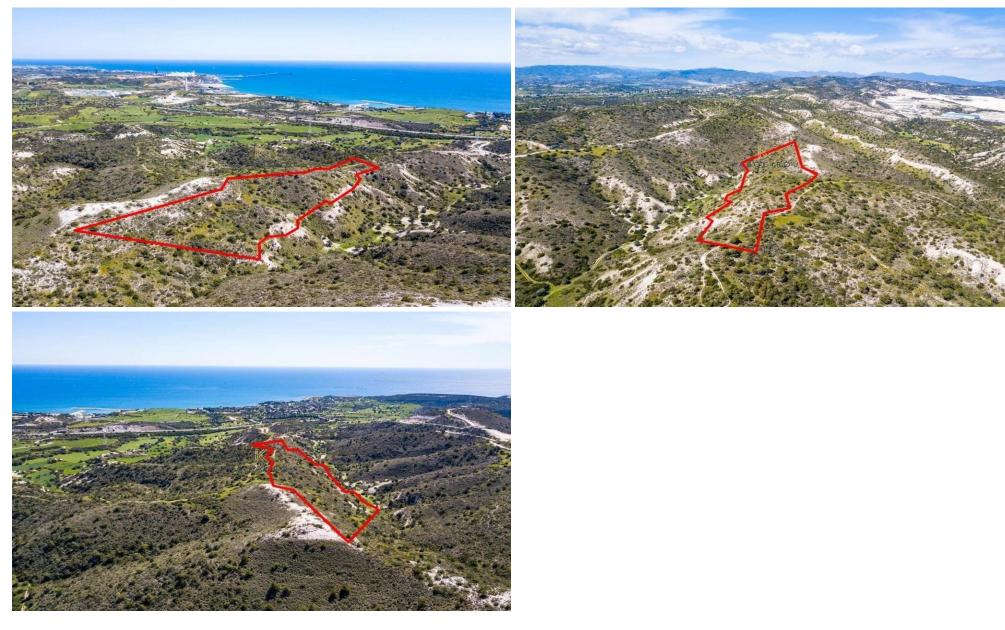

## 19,666m<sup>2</sup> Plot for Sale in Pentakomo, Limassol District

The asset is a 1/3 share of a field in Pentakomo. It is located 670m from the Nicosia – Limassol motorway and 2.5km from the village of Pentakomo. The field has an area of 19,666sqm.