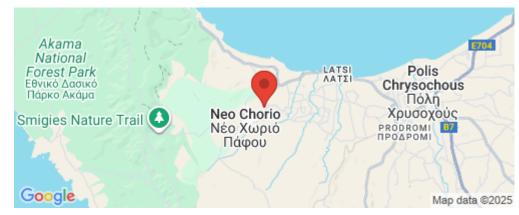

## 13,899m<sup>2</sup> Plot for Sale in Neo Chorio Pafou, Paphos District

The asset is two adjacent touristic fields in Neo Chorio. The fields are located 300m from Elia Tavrou road and 850m from Neo Chorio centre. The asset has an area of 13,899 and benefits from a road frontage of 60m along its south-eastern boundary.

It enjoys panoramic views of the Mediterranean sea. Latchi, one of the most sought-after high-end touristic destinations in Cyprus is only 5 mins away. The asset offers close proximity to the beach, fish taverns, restaurants, bars and all amenities. It is ideal for the development of a touristic village including apartments, bungalows and villas or individual luxury villas.