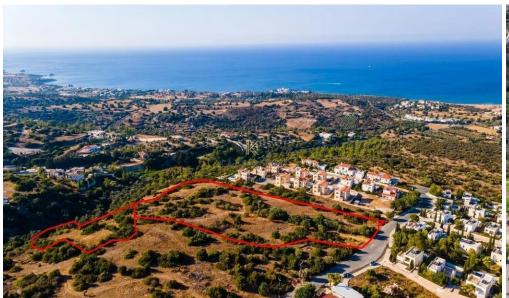

## 13,899m<sup>2</sup> Plot for Sale in Neo Chorio Pafou, Paphos District

The asset is two adjacent touristic fields in Neo Chorio. The fields are located 300m from Elia Tavrou road and 850m from Neo Chorio centre. The asset has an area of 13,899 and benefits from a road frontage of 60m along its south-eastern boundary.

It enjoys panoramic views of the Mediterranean sea. Latchi, one of the most sought-after high-end touristic destinations in Cyprus is only 5 mins away. The asset offers close proximity to the beach, fish taverns, restaurants, bars and all amenities. It is ideal for the development of a touristic village including apartments, bungalows and villas or individual luxury villas.