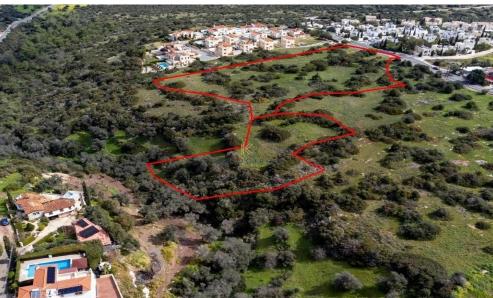

## 13,899m<sup>2</sup> Plot for Sale in Neo Chorio Pafou, Paphos District

The asset is two adjacent touristic fields in Neo Chorio. The fields are located 300m from Elia Tavrou road and 850m from Neo Chorio centre. The asset has an area of 13,899 and benefits from a road frontage of 60m along its south-eastern boundary.

It enjoys panoramic views of the Mediterranean sea. Latchi, one of the most sought-after high-end touristic destinations in Cyprus is only 5 mins away. The asset offers close proximity to the beach, fish taverns, restaurants, bars and all amenities. It is ideal for the development of a touristic village including apartments, bungalows and villas or individual luxury villas.