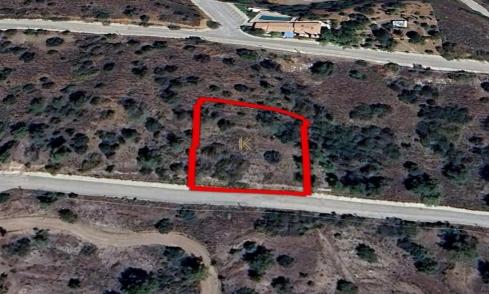

## 1,612m<sup>2</sup> Plot for Sale in Kornos, Larnaca District

Residential Land for Sale in Kornos, Larnaca. This residential land in Kornos offers a prime location just 900 meters from the village center and 1.4 kilometers from the Nicosia-Limassol motorway. Spanning 1,612 square meters, it presents an excellent opportunity for both residential and investment purposes.

Kornos is strategically situated in the heart of Cyprus, providing easy access to Nicosia, Limassol, and Larnaca, all within a 25-minute drive.

Surrounded by lush forest, the land is also ideal for building holiday homes, offering a peaceful retreat for those who appreciate nature and tranquility.