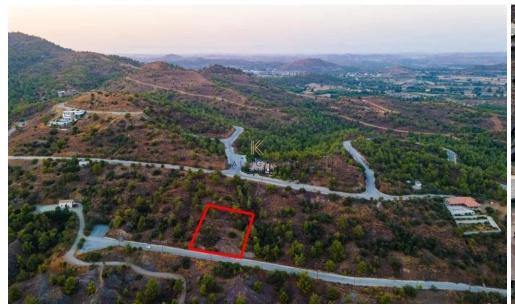

## 1,612m<sup>2</sup> Plot for Sale in Kornos, Larnaca District

Residential Land for Sale in Kornos, Larnaca. This residential land in Kornos offers a prime location just 900 meters from the village center and 1.4 kilometers from the Nicosia-Limassol motorway. Spanning 1,612 square meters, it presents an excellent opportunity for both residential and investment purposes.

Kornos is strategically situated in the heart of Cyprus, providing easy access to Nicosia, Limassol, and Larnaca, all within a 25-minute drive.

Surrounded by lush forest, the land is also ideal for building holiday homes, offering a peaceful retreat for those who appreciate nature and tranquility.