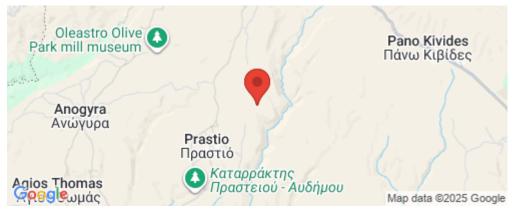

### 9,031m<sup>2</sup> Plot for Sale in Limassol District

The asset is a field in Pachna. It is located 3,8km from the center of Pachna and 2km from the center of Prastio. The asset has an area of 9,031sqm.

Location Region: Limassol Coordinates: 34.7422723114 / 32.7943340173

Amenities