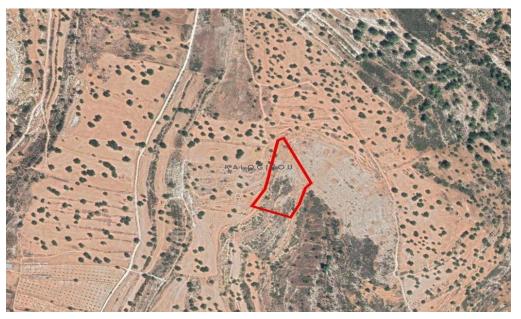

### 9,031m<sup>2</sup> Plot for Sale in Limassol District

The asset is a field in Pachna. It is located 3,8km from the center of Pachna and 2km from the center of Prastio. The asset has an area of 9,031sqm.

| Property Info | Plot / Area Info |      | Additional info  |                |  |
|---------------|------------------|------|------------------|----------------|--|
|               |                  |      | Reference Number | 29923          |  |
|               | Plot area        | 9031 | Property type    | Land and Plots |  |
|               |                  |      | Condition        | Pre-Owned      |  |
|               |                  |      |                  |                |  |