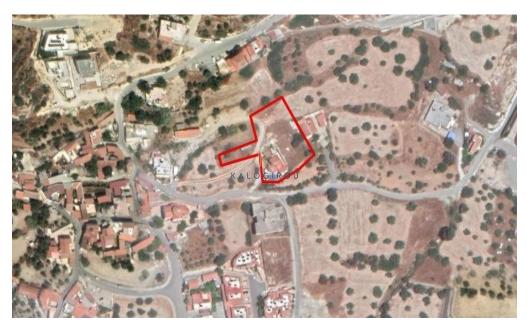

## 2,510m<sup>2</sup> Plot for Sale in Palodeia, Limassol District

The asset is a share (82%) of a field in Palodeia. It is located 40m from the village's church and 360m from Palodeia – Agia Fylaxis road. The field has a total area of 2,510sqm. It offers close proximity to all amenities and easy access to the main road to Limassol city center.

| Property Info | Plot / Area Info |      | Additional info  |                |
|---------------|------------------|------|------------------|----------------|
|               |                  |      | Reference Number | 29995          |
|               | Plot area        | 2510 | Property type    | Land and Plots |
|               |                  |      | Condition        | Pre-Owned      |