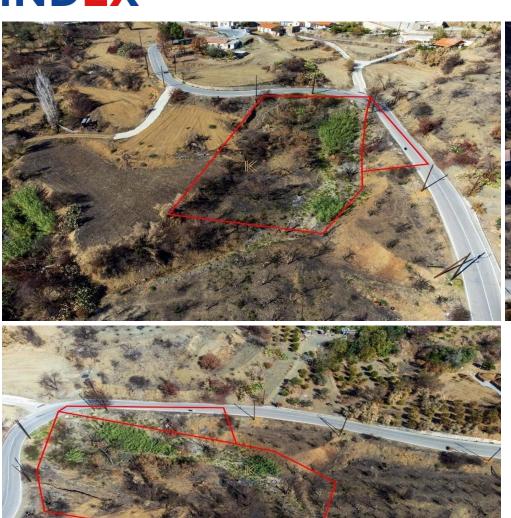

## 2,974m<sup>2</sup> Plot for Sale in Melini, Larnaca District

The asset consists of two residential fields in Melini, located 270m from the centre of the village and 3km from Eptagonia village. The asset has a total area of 2,974sqm and offers picturesque views of the surrounding area.