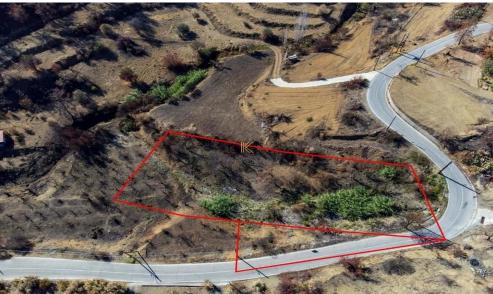

## 2,974m<sup>2</sup> Plot for Sale in Melini, Larnaca District

The asset consists of two residential fields in Melini, located 270m from the centre of the village and 3km from Eptagonia village. The asset has a total area of 2,974sqm and offers picturesque views of the surrounding area.