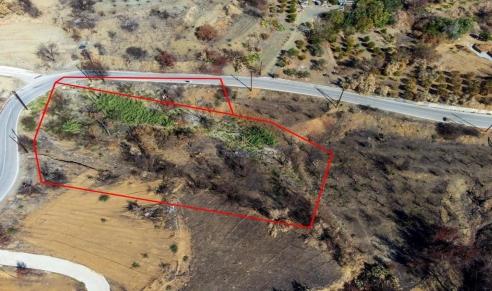

## 2,974m<sup>2</sup> Plot for Sale in Melini, Larnaca District

The asset consists of two residential fields in Melini, located 270m from the centre of the village and 3km from Eptagonia village. The asset has a total area of 2,974sqm and offers picturesque views of the surrounding area.