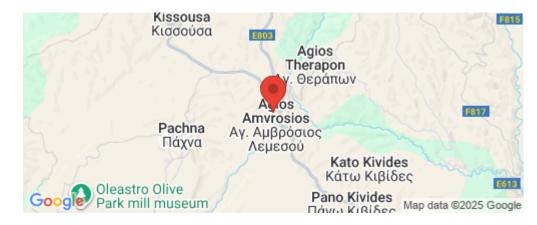

## 8,716m<sup>2</sup> Plot for Sale in Agios Amvrosios Lemesou, Limassol District

The asset is a field in Agios Amvrosios, one of Limassol's so called "wine villages". It is located just 500m from the centre of the village. The field has an area of 8,716sqm and benefits from a total frontage of 180m. It is within close distance to taverns and wineries.

**Amenities Location** 

**Location:** Agios Amvrosios Lemesou Region: **Limassol** 

Coordinates: 34.7842067179 / 32.825815294

**Price: €170 000 + VAT** 

VAT Excluded

Title transfer fee ~€3 400.00

Price per SQM €20.00/m²