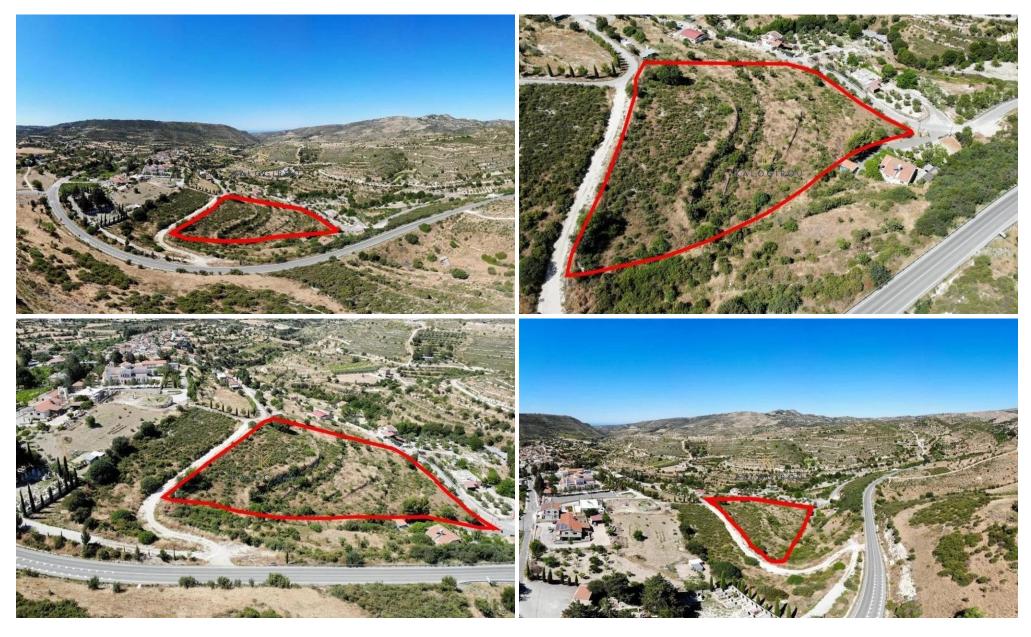

## 8,716m<sup>2</sup> Plot for Sale in Agios Amvrosios Lemesou, Limassol District

The asset is a field in Agios Amvrosios, one of Limassol's so called "wine villages". It is located just 500m from the centre of the village. The field has an area of 8,716sqm and benefits from a total frontage of 180m. It is within close distance to taverns and wineries.

| Property Info | Plot / Area Info |      | Additional info  |                 |
|---------------|------------------|------|------------------|-----------------|
|               |                  |      | Reference Number | er <b>30126</b> |
|               | Plot area        | 8716 | Property type    | Land and Plots  |
|               |                  |      | Condition        | Pre-Owned       |