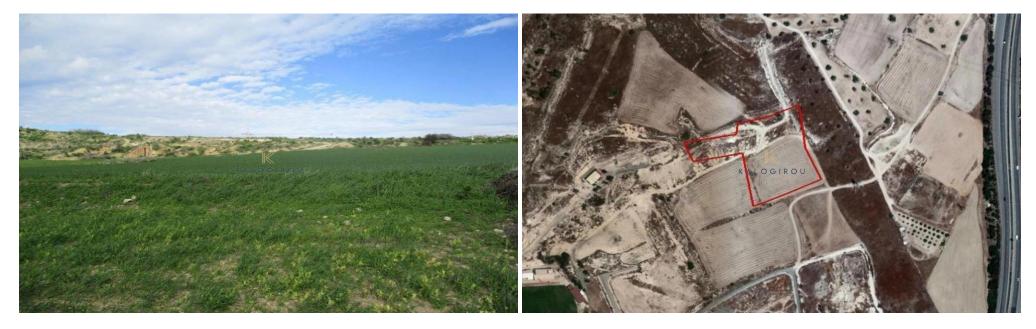

## 10,640m<sup>2</sup> Plot for Sale in Pyla, Larnaca District

This asset is a residential field in Pyla. The asset is located 750m from the UCLAN University Campus and 220m from the Larnaca – Ayia Napa motorway. The asset has a total area of 10,640sqm and is adjacent to a registered road.