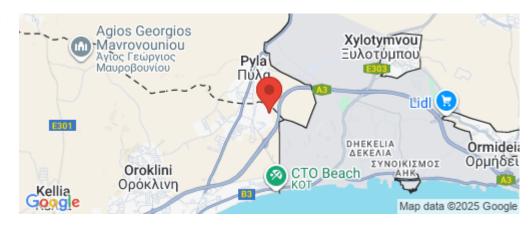

## 10,640m<sup>2</sup> Plot for Sale in Pyla, Larnaca District

This asset is a residential field in Pyla. The asset is located 750m from the UCLAN University Campus and 220m from the Larnaca – Ayia Napa motorway. The asset has a total area of 10,640sqm and is adjacent to a registered road.

Amenities Location

**Location:** Pyla Region: **Larnaca** 

Coordinates: **35.000607** / **33.69734** 

Price: €257 000 + VAT

VAT Excluded

Title transfer fee ~€6 880.00

Price per SQM €24.00/m²

Common expenses None