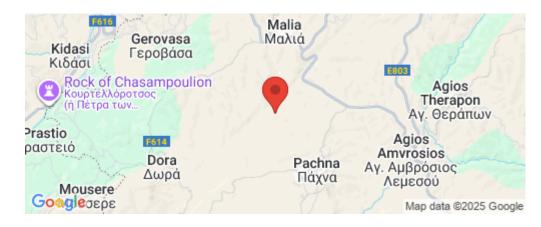

## **10,368m<sup>2</sup> Plot for Sale in Limassol District**

This asset is a field in Pachna. It is located 800m from the nearest registered road, 2km from Pachna center and 3km from Kissousa – Agios Amvrosios main road. It has a total area of 10,368sqm.

Property Info Plot / Area Info Additional info

Reference Number 30206

Plot area 10368 Property type Land and Plots

Condition Pre-Owned

Amenities Location

Region: Limassol

Coordinates: 34.793787 / 32.780197

**Price: €9 900 + VAT** 