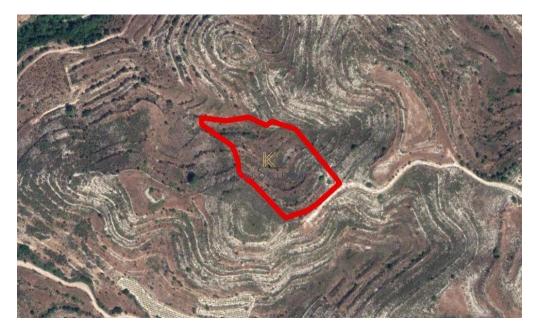

## **10,368m<sup>2</sup> Plot for Sale in Limassol District**

This asset is a field in Pachna. It is located 800m from the nearest registered road, 2km from Pachna center and 3km from Kissousa – Agios Amvrosios main road. It has a total area of 10,368sqm.