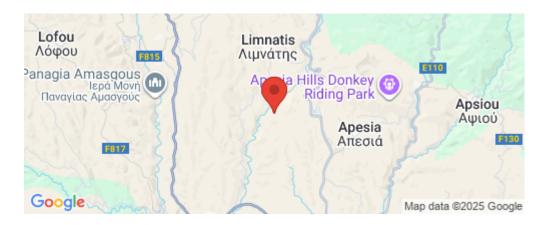

## 6,689m<sup>2</sup> Plot for Sale in Limnatis, Limassol District

The asset is a field in Limnatis. It is located on a hill, 2km from Limnatis centre and 1,5km from Alasa-Limnatis road. The asset has an area of 6,689sqm and is located 500m away from the nearest road access.

Amenities Location

**Location:** Limnatis Region: **Limassol** 

Coordinates: 34.794397 / 32.94976

**Price: €4 500 + VAT** 

VAT Excluded

Title transfer fee ~€67.50

Price per SQM €1.00/m²

Common expenses None