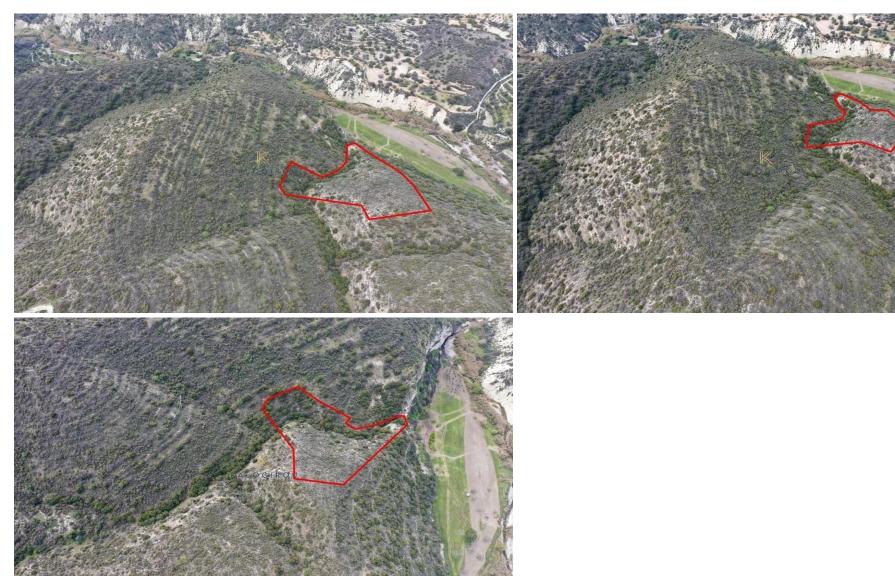

## 6,689m<sup>2</sup> Plot for Sale in Limnatis, Limassol District

The asset is a field in Limnatis. It is located on a hill, 2km from Limnatis centre and 1,5km from Alasa-Limnatis road. The asset has an area of 6,689sqm and is located 500m away from the nearest road access.