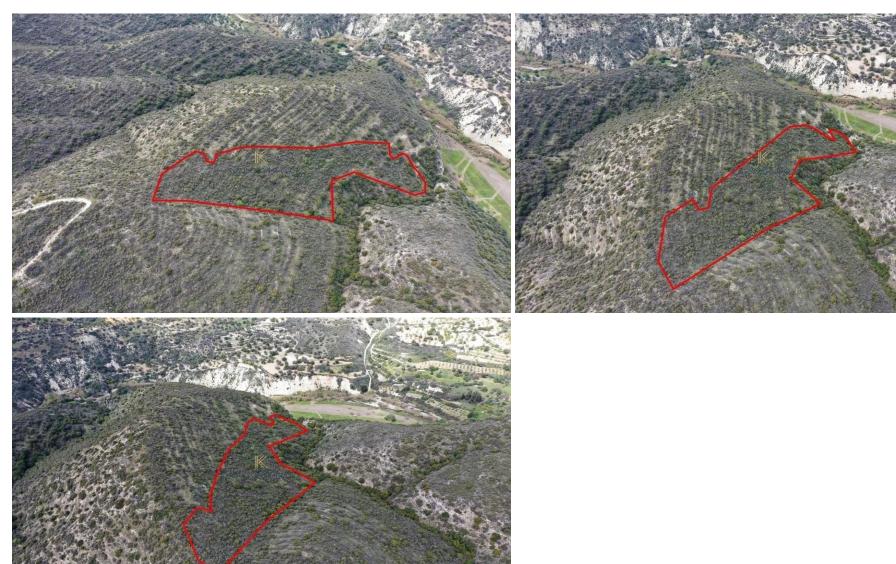

## 15,720m<sup>2</sup> Plot for Sale in Limnatis, Limassol District

The asset is a field in Limnatis. It is located on a hill, 2km of Limnatis village centre and 1,5km of the Alasa-Limnatis road. The asset has an area of 15,720sqm and is located 270m away from the nearest road access.

| Property Info | Plot / Area Info |       | Additional info  |                |
|---------------|------------------|-------|------------------|----------------|
|               |                  |       | Reference Number | 30226          |
|               | Plot area        | 15720 | Property type    | Land and Plots |
|               |                  |       | Condition        | Pre-Owned      |