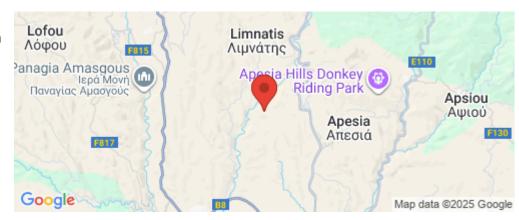

## 15,720m<sup>2</sup> Plot for Sale in Limnatis, Limassol District

The asset is a field in Limnatis. It is located on a hill, 2km of Limnatis village centre and 1,5km of the Alasa-Limnatis road. The asset has an area of 15,720sqm and is located 270m away from the nearest road access.

Amenities Location

**Location:** Limnatis Region: **Limassol** 

Coordinates: 34.793179 / 32.950221

**Price: €9 000 + VAT** 

VAT Excluded

Title transfer fee ~€135.00

Price per SQM €1.00/m²

Common expenses None