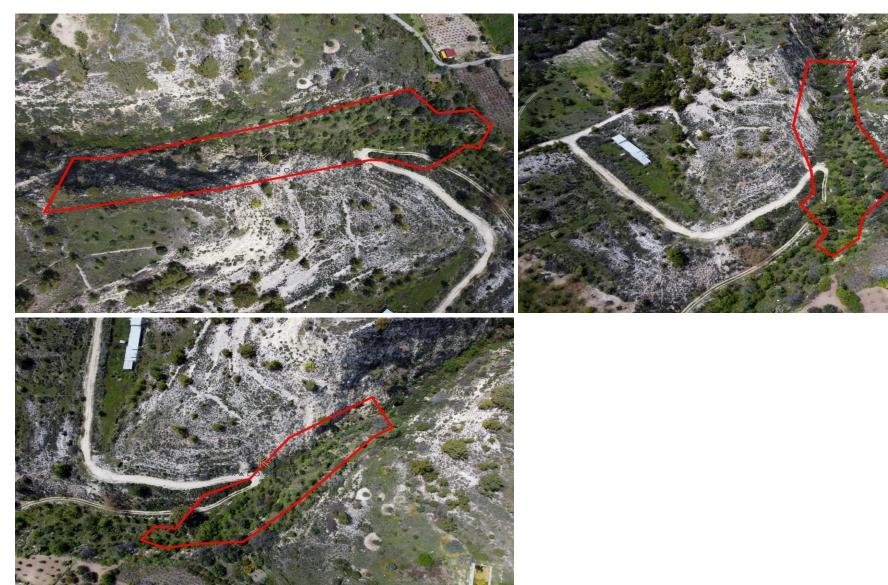

## 4,014m<sup>2</sup> Plot for Sale in Silikou, Limassol District

This asset is a field in Silikou. The field is located 850m from Silikou centre and 250m from Agios Georgios – Silikou road. It has an area of 4,014sqm and lies only 12m from the closest registered road.