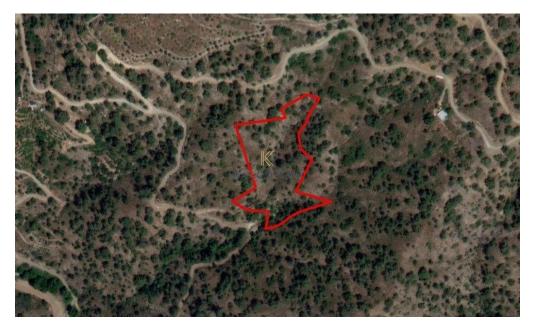

## 8,362m<sup>2</sup> Plot for Sale in Sykopetra, Limassol District

The asset is a field in Sykopetra. It is located 1km from the community's center. The field has an area of 8,362sqm and lies 27m from the closest registered dirt road.

| Property Info | Plot / Area Info |      | Additional info  |                |
|---------------|------------------|------|------------------|----------------|
|               |                  |      | Reference Number | 30641          |
|               | Plot area        | 8362 | Property type    | Land and Plots |
|               |                  |      | Condition        | Pre-Owned      |