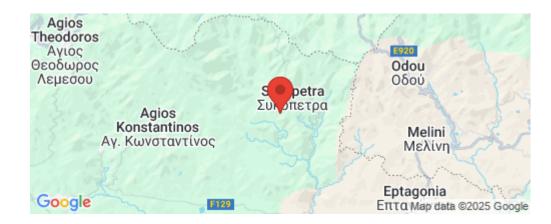

## 8,362m<sup>2</sup> Plot for Sale in Sykopetra, Limassol District

The asset is a field in Sykopetra. It is located 1km from the community's center. The field has an area of 8,362sqm and lies 27m from the closest registered dirt road.

Amenities Location

**Location:** Sykopetra Region: **Limassol** 

Coordinates: 34.874101 / 33.107074

**Price: €6 300 + VAT** 

VAT Excluded

Title transfer fee ~€94.50

Price per SQM €1.00/m²

Common expenses None