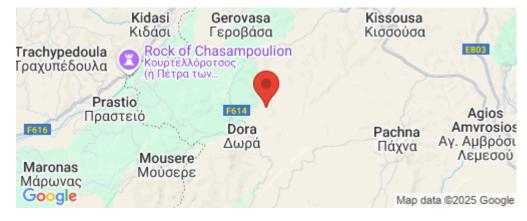

### 11,372m<sup>2</sup> Plot for Sale in Limassol District

The asset is a field in Dora. It is located 1km from Dora village center and 1km from Anogyra-Dora road. The field has an area of 11,372sqm.

| Property Info | Plot / Area Info |       | Additional info  |                |  |
|---------------|------------------|-------|------------------|----------------|--|
|               |                  |       | Reference Number | 30648          |  |
|               | Plot area        | 11372 | Property type    | Land and Plots |  |
|               |                  |       | Condition        | Pre-Owned      |  |
|               |                  |       |                  |                |  |

Amenities Location Region: Limassol Coordinates: 34.786877 / 32.749409