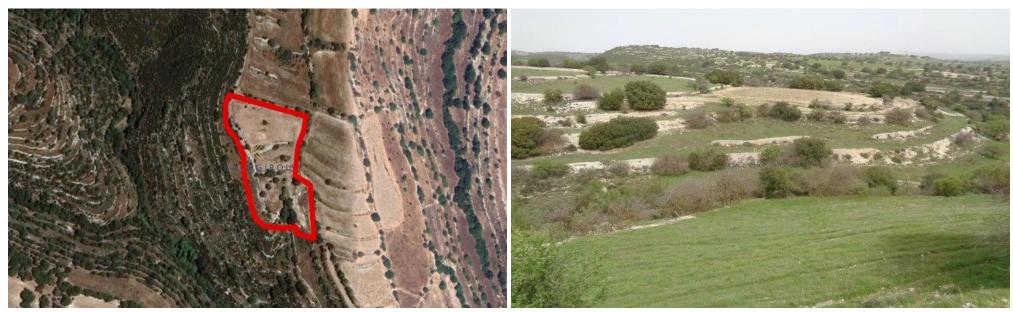

### 11,372m<sup>2</sup> Plot for Sale in Limassol District

The asset is a field in Dora. It is located 1km from Dora village center and 1km from Anogyra-Dora road. The field has an area of 11,372sqm.

| Property Info | Plot / Area Info |       | Additional info  |                |  |
|---------------|------------------|-------|------------------|----------------|--|
|               |                  |       | Reference Number | 30648          |  |
|               | Plot area        | 11372 | Property type    | Land and Plots |  |
|               |                  |       | Condition        | Pre-Owned      |  |
|               |                  |       |                  |                |  |