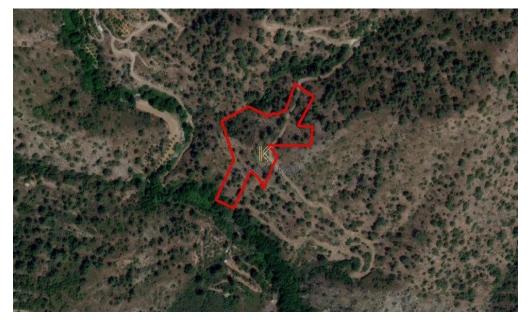

### 9,700m<sup>2</sup> Plot for Sale in Agia Anna, Larnaca District

The asset is a field in Sykopetra. It is located 1km from the center of the village. The field has an area of 9,700sqm.

| Property Info | Plot / Area Info |      | Additional info  |                |  |
|---------------|------------------|------|------------------|----------------|--|
|               |                  |      | Reference Number | 30657          |  |
|               | Plot area        | 9700 | Property type    | Land and Plots |  |
|               |                  |      | Condition        | Pre-Owned      |  |
|               |                  |      |                  |                |  |