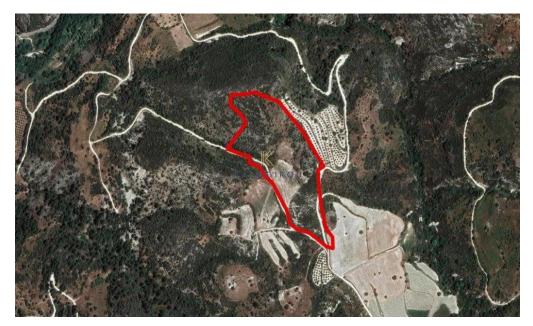

## 42,476m<sup>2</sup> Plot for Sale in Limassol District

The asset is a field in Dora. It is located 600m from the road Kidasi – Agios Georgios and 2.5km from the village centre. It has an area of 42,476sqm. It benefits from a road frontage of 180m along its eastern border.