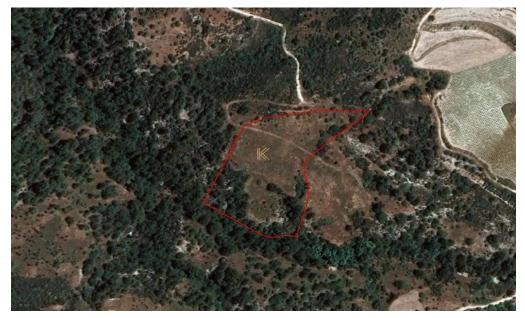

### 18,395m<sup>2</sup> Plot for Sale in Limassol District

The asset is a field in Dora. It is located 1km from the road Kidasi – Agios Georgios and 2.7km from the village centre. It has an area of 18,395sqm.

| Property Info | Plot / Area Info |       | Additional info  |                |  |
|---------------|------------------|-------|------------------|----------------|--|
|               |                  |       | Reference Number | 30694          |  |
|               | Plot area        | 18395 | Property type    | Land and Plots |  |
|               |                  |       | Condition        | Pre-Owned      |  |
|               |                  |       |                  |                |  |