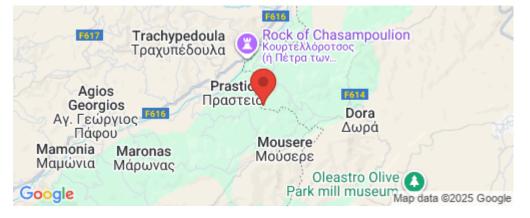

### 18,395m<sup>2</sup> Plot for Sale in Limassol District

The asset is a field in Dora. It is located 1km from the road Kidasi – Agios Georgios and 2.7km from the village centre. It has an area of 18,395sqm.

Location Region: Limassol Coordinates: 34.782673 / 32.708117

Amenities