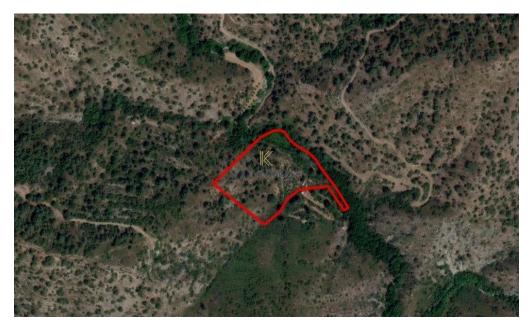

## 14,716m<sup>2</sup> Plot for Sale in Sykopetra, Limassol District

The asset is a field in Sykopetra. It is located 1km from the center of the village. The field has an area of 14,716sqm.

| Property Info | Plot / Area Info |       | Additional info  |                |
|---------------|------------------|-------|------------------|----------------|
|               |                  |       | Reference Number | 30795          |
|               | Plot area        | 14716 | Property type    | Land and Plots |
|               |                  |       | Condition        | Pre-Owned      |